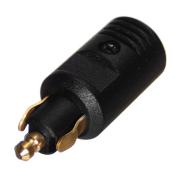

## Cigar plug mini male (DIN 4165)

Small cigar-plug that is typically found in newer cars and trucks. Used for connecting accessories to 12V/24V.

Small cigar-plug that is typically found in newer cars and trucks. Used for connecting accessories to 12V/24V.

### Cigar plug mini male (DIN 4165)

SKU 500018 Dimensions: Ø20 x 55mm