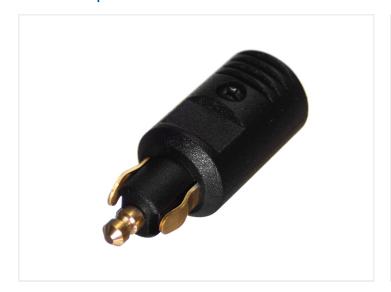

## Cigar plug mini male (DIN 4165)

Small cigar-plug that is typically found in newer cars and trucks. Used for connecting accessories to 12V/24V.

Small cigar-plug that is typically found in newer cars and trucks. Used for connecting accessories to 12V/24V.

### Cigar plug mini male (DIN 4165)

SKU 500018 Dimensions: Ø20 x 55mm