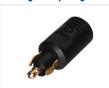

## Cigar plug mini male (DIN 4165)

Small cigar-plug that is typically found in newer cars and trucks. Used for connecting accessories to 12V/24V.

Small cigar-plug that is typically found in newer cars and trucks. Used for connecting accessories to 12V/24V.

### Cigar plug mini male (DIN 4165)

SKU 500018 Dimensions: Ø20 x 55mm