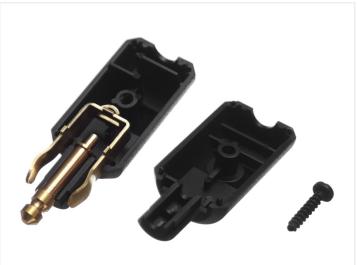

The wires are soldered on to the two metal-parts in the plug. The middle pin is positive and the pins in the sides are minus as standard.

The connector uses a zig-zag pattern as strain relief. Then simply screw the connector back together again.