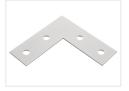

## Serie 30 - Flat bracket, 2.5mm

Flat brackets for 3030 profiles, in painted metal for outside joints of profiles. L and T-brackets available.



Flat brackets in painted metal for outside joints of profiles. L and T-brackets available.

Typically it will be enough with a bracket on one side, but if you want a extra strong joint it might be necessary with a bracket on both sides.

There are 4 x 7mm holes in the brackets.

# matronics.1

Buy online at <u>www.matronics.eu/A300230</u>

## Product overview

#### L-bracket, 85x85mm Ø7



SKU A300230 Dimensions: 85 x 85 x 22mm

#### T-bracket, 85x85x2,5mm Ø7



SKU A300231 Dimensions: 2.5 x 85 x 85mm