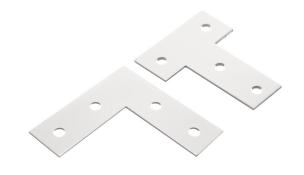

## Serie 30 - Flat bracket, 2.5mm

Flat brackets for 3030 profiles, in painted metal for outside joints of profiles. L and T-brackets available.

Flat brackets in painted metal for outside joints of profiles. L and T-brackets available.

Typically it will be enough with a bracket on one side, but if you want a extra strong joint it might be necessary with a bracket on both sides.

There are 4 x 7mm holes in the brackets.