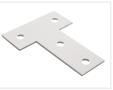

## Serie 30 - Flat bracket, 2.5mm

Flat brackets for 3030 profiles, in painted metal for outside joints of profiles. L and T-brackets available.



Flat brackets in painted metal for outside joints of profiles. L and T-brackets available.

Typically it will be enough with a bracket on one side, but if you want a extra strong joint it might be necessary with a bracket on both sides.

There are 4 x 7mm holes in the brackets.

# matronics.1

Buy online at <u>www.matronics.eu/A300230</u>

## Product overview

#### L-bracket, 85x85mm Ø7



SKU A300230 Dimensions: 85 x 85 x 22mm

#### T-bracket, 85x85x2,5mm Ø7



SKU A300231 Dimensions: 2.5 x 85 x 85mm