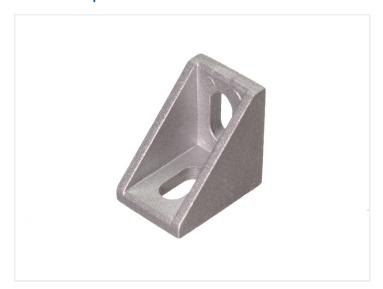

### Serie 30 - Angle-brackets

Sturdy bracket in aluminium for joining two 3030 profiles in 90 degrees.

Sturdy bracket in aluminium for joining two 3030 profiles in 90 degrees. The bracket can be used on the inside of the joint of two profiles, or you can join the ends of two profiles.

There are small edges on the bottom of the brackets, that fit in to the slots of the profiles.

Notice the measurements, as we have different types. The Ø-measurement is the width of the slot for the bolt.