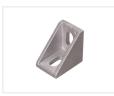

### Serie 30 - Angle-brackets

Sturdy bracket in aluminium for joining two 3030 profiles in 90 degrees.



Sturdy bracket in aluminium for joining two 3030 profiles in 90 degrees. The bracket can be used on the inside of the joint of two profiles, or you can join the ends of two profiles.

There are small edges on the bottom of the brackets, that fit in to the slots of the profiles.

Notice the measurements, as we have different types. The Ø-measurement is the width of the slot for the bolt.

## matronics.11

Buy online at <a href="https://www.matronics.eu/A300203">www.matronics.eu/A300203</a>

#### Product overview

#### 25x35x35mm Ø7.3mm



SKU A300203 Dimensions: 35 x 35 x 25mm

#### 20x28x28mm Ø6.5mm



SKU A300209 Dimensions: 28 x 28 x 20mm

#### 25x3Ox3Omm Ø6.5mm



SKU A300216 Dimensions: 30 x 30 x 25mm

# Product pictures