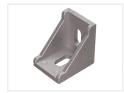

### Serie 30 - Angle-brackets

Sturdy bracket in aluminium for joining two 3030 profiles in 90 degrees.



Sturdy bracket in aluminium for joining two 3030 profiles in 90 degrees. The bracket can be used on the inside of the joint of two profiles, or you can join the ends of two profiles.

There are small edges on the bottom of the brackets, that fit in to the slots of the profiles.

Notice the measurements, as we have different types. The Ø-measurement is the width of the slot for the bolt.

## matronics.11

Buy online at <a href="https://www.matronics.eu/A300203">www.matronics.eu/A300203</a>

#### Product overview

#### 25x35x35mm Ø7.3mm



SKU A300203 Dimensions: 35 x 35 x 25mm

#### 20x28x28mm Ø6.5mm



SKU A300209 Dimensions: 28 x 28 x 20mm

#### 25x3Ox3Omm Ø6.5mm



SKU A300216 Dimensions: 30 x 30 x 25mm

# Product pictures