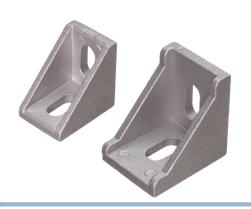

### Serie 30 - Angle-brackets

Sturdy bracket in aluminium for joining two 3030 profiles in 90 degrees.

Sturdy bracket in aluminium for joining two 3030 profiles in 90 degrees. The bracket can be used on the inside of the joint of two profiles, or you can join the ends of two profiles.

There are small edges on the bottom of the brackets, that fit in to the slots of the profiles.

Notice the measurements, as we have different types. The Ø-measurement is the width of the slot for the bolt.