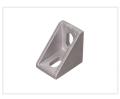

### Serie 30 - Angle-brackets

Sturdy bracket in aluminium for joining two 3030 profiles in 90 degrees.



Sturdy bracket in aluminium for joining two 3030 profiles in 90 degrees. The bracket can be used on the inside of the joint of two profiles, or you can join the ends of two profiles.

There are small edges on the bottom of the brackets, that fit in to the slots of the profiles.

Notice the measurements, as we have different types. The Ø-measurement is the width of the slot for the bolt.

## matronics.11

Buy online at <a href="https://www.matronics.eu/A300203">www.matronics.eu/A300203</a>

#### Product overview

#### 25x35x35mm Ø7.3mm



SKU A300203 Dimensions: 35 x 35 x 25mm

#### 20x28x28mm Ø6.5mm



SKU A300209 Dimensions: 28 x 28 x 20mm

#### 25x3Ox3Omm Ø6.5mm



SKU A300216 Dimensions: 30 x 30 x 25mm

# Product pictures