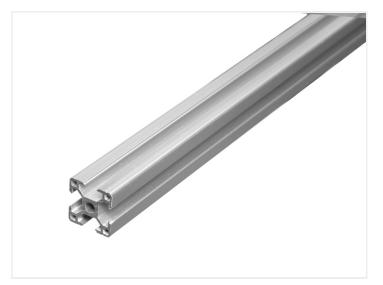

# Series 30 - Profile - 3030

Standard profile in series 30, with basis dimensions 30x30mm and 8mm slot / track width. Medium strength.

Standard profile in series 30, with basis dimensions 30x30mm and 8mm slot / track width. These profiles have a medium strength, and are a great choice for many types of constructions, such as CNC machines and automation tasks. The profile can also be used for CNC mills and automation tasks. The profile can also be used for shields, enclosures and similar.