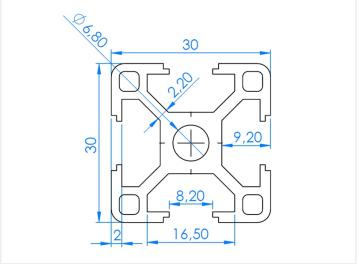

## **Specifications**

Alloy 6063-T5

Surface Anodized, natural

Weight 1,05kg/m

Moment of inertia LX 2,71cm<sup>4</sup> - LY 2,71cm<sup>4</sup> Section of modulus Zx 1,81cm<sup>3</sup> - Zy 1,81cm<sup>3</sup>