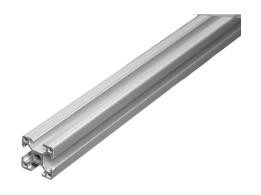

# Series 30 - Profile - 3030

Standard profile in series 30, with basis dimensions 30x30mm and 8mm slot / track width. Medium strength.

Standard profile in series 30, with basis dimensions 30x30mm and 8mm slot / track width. These profiles have a medium strength, and are a great choice for many types of constructions, such as CNC machines and automation tasks. The profile can also be used for CNC mills and automation tasks. The profile can also be used for shields, enclosures and similar.

## **Specifications**

Alloy 6063-T5

Surface Anodized, natural

Weight 1,05kg/m

Moment of inertia LX 2,71cm<sup>4</sup> - LY 2,71cm<sup>4</sup> Section of modulus Zx 1,81cm<sup>3</sup> - Zy 1,81cm<sup>3</sup>