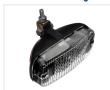

## Yellow glass

SKU 24606580 Dimensions: 71 x 68 x 143mm Smoked glass

SKU 24606581

Clear glass

SKU 24606582