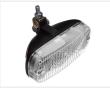

## Yellow glass

SKU 24606580 Dimensions: 71 x 68 x 143mm Smoked glass

SKU 24606581

Clear glass

SKU 24606582