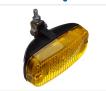

## Yellow glass

SKU 24606580 Dimensions: 71 x 68 x 143mm Smoked glass

SKU 24606581

Clear glass

SKU 24606582