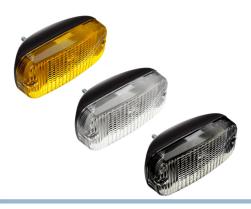

## Talmu Daytime-running lamp

Put your car or truck on the spot with this Daytime-running lamp with yellow, clear or smoked glass in a classic design from Talmu

matronics.

Buy online at www.matronics.eu/24606580

Talmu daytime-running lamp with yellow, clear, or smoked glass in a classic design, that can be used for both 12 and 24 Volts. The lamp can be used for both cars and trucks. The lamp is equipped with a BA15s-socket that is located in the center of the lamp.

## Yellow glass

SKU 24606580 Dimensions: 71 x 68 x 143mm Smoked glass

SKU 24606581

Clear glass

SKU 24606582