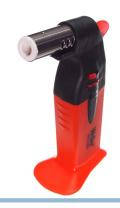

### Gas burner - Weller WTI3EU

Large professional handheld gasburner for shrink tubing, solder sleeves, soldering and similar tasks.

Large professional handheld gasburner for shrink tubing, solder sleeves, soldering and similar tasks. The gasburner has piezo ignition and wheel for adjusting the flame size. It is possible to lock it on on after igntion, where after it can run about 1 hour on a full tank.

The gasburner has a wide base, for safe use on a desk. The burn-chamber is heat resistant ceramic, that ensures that the burner does not overheat, even after continuous use.

There is a child-lock built-in.

The burner is only intended for propane-butane gas, with a flametemperatur of 1300 degrees. Sadly it is not possible to send gas with regular mail.