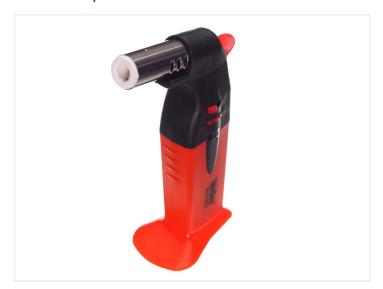

### Gas burner - Weller WTI3EU

Large professional handheld gasburner for shrink tubing, solder sleeves, soldering and similar tasks.

Large professional handheld gasburner for shrink tubing, solder sleeves, soldering and similar tasks. The gasburner has piezo ignition and wheel for adjusting the flame size. It is possible to lock it on on after igntion, where after it can run about 1 hour on a full tank.

The gasburner has a wide base, for safe use on a desk. The burn-chamber is heat resistant ceramic, that ensures that the burner does not overheat, even after continuous use.

There is a child-lock built-in.

The burner is only intended for propane-butane gas, with a flametemperatur of 1300 degrees. Sadly it is not possible to send gas with regular mail.