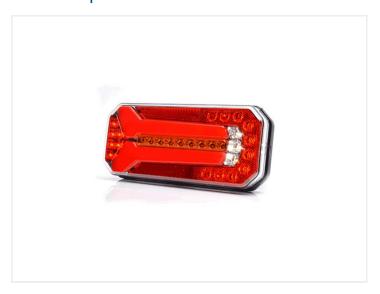

## LED tail light with dynamic indicator, square, 12-24V

Nice square LED taillamp with rear-light, brake-light, dynamic indicator, reverse-light, fog-light and licenseplate-light. For both 12V and 24V.

Nice square LED taillamp with rear-light brake-light, dynamic indicator-light reverse-light, fog-light and licenseplate-light on the side. The built-in voltage regulator allows you to connect it to both 12V and 24V, that gives you a lot of possibilities.

The special thing about the model is, that it is equipped with dynamic indicator-light in LED, that can be found on modern car-models.