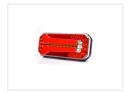

## LED tail light with dynamic indicator, square, 12-24V

Nice square LED taillamp with rear-light, brake-light, dynamic indicator, reverse-light, fog-light and licenseplate-light. For both 12V and 24V.

Nice square LED taillamp with rear-light brake-light, dynamic indicator-light reverse-light, fog-light and licenseplate-light on the side. The built-in voltage regulator allows you to connect it to both 12V and 24V, that gives you a lot of possibilities.

The special thing about the model is, that it is equipped with dynamic indicator-light in LED, that can be found on modern car-models.