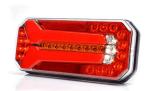

## LED tail light with dynamic indicator, square, 12-24V

Nice square LED taillamp with rear-light, brake-light, dynamic indicator, reverse-light, fog-light and licenseplate-light. For both 12V and 24V.

Nice square LED taillamp with rear-light brake-light, dynamic indicator-light reverse-light, fog-light and licenseplate-light on the side. The built-in voltage regulator allows you to connect it to both 12V and 24V, that gives you a lot of possibilities.

The special thing about the model is, that it is equipped with dynamic indicator-light in LED, that can be found on modern car-models.