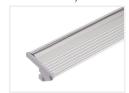

## Topmet Step IO LED profile

Nice profile for steps, made in annodized aluminium. Can be mounted in two ways, so it lights both up and down.

Nice profile for steps, made in annodized aluminium. Can be mounted in two ways, so it lights both up and down.

#### I meter, Profile

SKU 133701-1

## 2 meter, Profile

SKU 133701-2