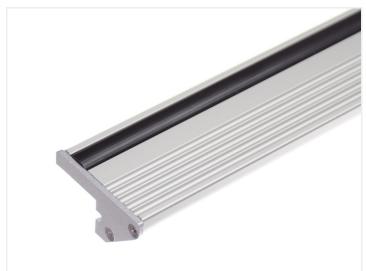

#### I meter, Black antislip

SKU 133704-1

# 2 meter, Black antislip

SKU 133704-2