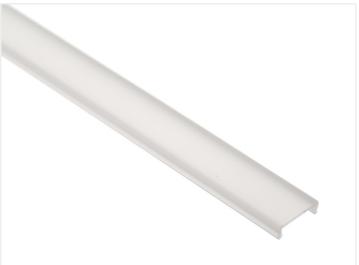

## Topmet Step IO LED profile

Nice profile for steps, made in annodized aluminium. Can be mounted in two ways, so it lights both up and down.



Nice profile for steps, made in annodized aluminium. Can be mounted in two ways, so it lights both up and down.



Buy online at www.matronics.eu/133701-1

#### Product overview

#### I meter, Profile



SKU 133701-1

## I meter, White front



SKU 133943

#### I meter, Cover



SKU 133702-1

#### I meter, Clear antislip



SKU 133703-1

#### I meter, Black antislip



SKU 133704-1

#### Accessories, Endcap set



SKU 133709

## 2 meter, Profile



SKU 133701-2

## 2 meter, White front



SKU 133944

#### 2 meter, Cover



SKU 133702-2

#### 2 meter, Clear antislip



SKU 133703-2

# 2 meter, Black antislip



SKU 133704-2

# Product pictures