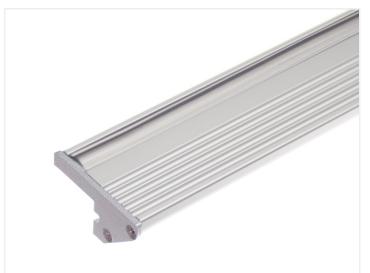

#### I meter, Clear antislip

SKU 133703-1

#### 2 meter, Clear antislip

SKU 133703-2