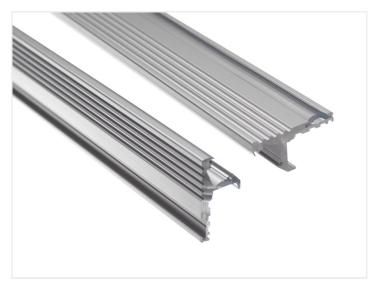

## Topmet Step IO LED profile

Nice profile for steps, made in annodized aluminium. Can be mounted in two ways, so it lights both up and down.

Nice profile for steps, made in annodized aluminium. Can be mounted in two ways, so it lights both up and down.

#### I meter, Profile

SKU 133701-1

## 2 meter, Profile

SKU 133701-2