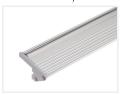

## Topmet Step IO LED profile

Nice profile for steps, made in annodized aluminium. Can be mounted in two ways, so it lights both up and down.



Nice profile for steps, made in annodized aluminium. Can be mounted in two ways, so it lights both up and down.



Buy online at www.matronics.eu/133701-1

#### Product overview

#### I meter, Profile



SKU 133701-1

## I meter, White front



SKU 133943

#### I meter, Cover



SKU 133702-1

#### I meter, Clear antislip



SKU 133703-1

#### I meter, Black antislip



SKU 133704-1

#### Accessories, Endcap set



SKU 133709

## 2 meter, Profile



SKU 133701-2

## 2 meter, White front



SKU 133944

#### 2 meter, Cover



SKU 133702-2

#### 2 meter, Clear antislip



SKU 133703-2

# 2 meter, Black antislip



SKU 133704-2

# Product pictures