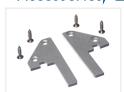

## Topmet Step IO LED profile

Nice profile for steps, made in annodized aluminium. Can be mounted in two ways, so it lights both up and down.



Nice profile for steps, made in annodized aluminium. Can be mounted in two ways, so it lights both up and down.



Buy online at www.matronics.eu/133701-1

#### Product overview

#### I meter, Profile



SKU 133701-1

## I meter, White front



SKU 133943

#### I meter, Cover



SKU 133702-1

#### I meter, Clear antislip



SKU 133703-1

#### I meter, Black antislip



SKU 133704-1

#### Accessories, Endcap set



SKU 133709

## 2 meter, Profile



SKU 133701-2

## 2 meter, White front



SKU 133944

#### 2 meter, Cover



SKU 133702-2

#### 2 meter, Clear antislip



SKU 133703-2

# 2 meter, Black antislip



SKU 133704-2

# Product pictures