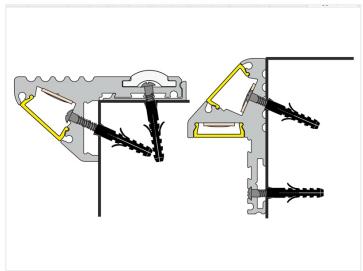

## Topmet Step IO LED profile

Nice profile for steps, made in annodized aluminium. Can be mounted in two ways, so it lights both up and down.

Nice profile for steps, made in annodized aluminium. Can be mounted in two ways, so it lights both up and down.

# Product pictures