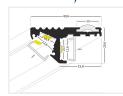

## Topmet Step IO LED profile

Nice profile for steps, made in annodized aluminium. Can be mounted in two ways, so it lights both up and down.

Nice profile for steps, made in annodized aluminium. Can be mounted in two ways, so it lights both up and down.