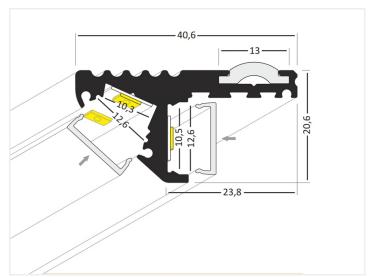

## Topmet Step IO LED profile

Nice profile for steps, made in annodized aluminium. Can be mounted in two ways, so it lights both up and down.

Nice profile for steps, made in annodized aluminium. Can be mounted in two ways, so it lights both up and down.

# Product pictures