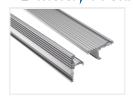

## Topmet Step IO LED profile

Nice profile for steps, made in annodized aluminium. Can be mounted in two ways, so it lights both up and down.

Nice profile for steps, made in annodized aluminium. Can be mounted in two ways, so it lights both up and down.

#### I meter, Profile

SKU 133701-1

## 2 meter, Profile

SKU 133701-2