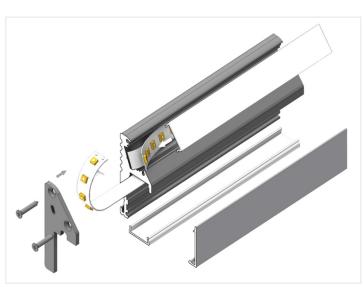

## Topmet Step IO LED profile

Nice profile for steps, made in annodized aluminium. Can be mounted in two ways, so it lights both up and down.

Nice profile for steps, made in annodized aluminium. Can be mounted in two ways, so it lights both up and down.

# Product pictures