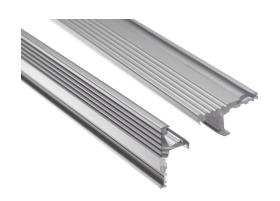

## Topmet Step IO LED profile

Nice profile for steps, made in annodized aluminium. Can be mounted in two ways, so it lights both up and down.

Nice profile for steps, made in annodized aluminium. Can be mounted in two ways, so it lights both up and down.

#### I meter, Profile

SKU 133701-1

#### I meter, Cover

SKU 133702-1