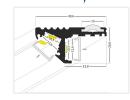

## Topmet Step IO LED profile

Nice profile for steps, made in annodized aluminium. Can be mounted in two ways, so it lights both up and down.

Nice profile for steps, made in annodized aluminium. Can be mounted in two ways, so it lights both up and down.