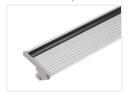

## Topmet Step IO LED profile

Nice profile for steps, made in annodized aluminium. Can be mounted in two ways, so it lights both up and down.



Nice profile for steps, made in annodized aluminium. Can be mounted in two ways, so it lights both up and down.



Buy online at www.matronics.eu/133701-1

#### Product overview

#### I meter, Profile



SKU 133701-1

## I meter, White front



SKU 133943

#### I meter, Cover



SKU 133702-1

#### I meter, Clear antislip



SKU 133703-1

#### I meter, Black antislip



SKU 133704-1

#### Accessories, Endcap set



SKU 133709

## 2 meter, Profile



SKU 133701-2

## 2 meter, White front



SKU 133944

#### 2 meter, Cover



SKU 133702-2

#### 2 meter, Clear antislip



SKU 133703-2

# 2 meter, Black antislip



SKU 133704-2

# Product pictures