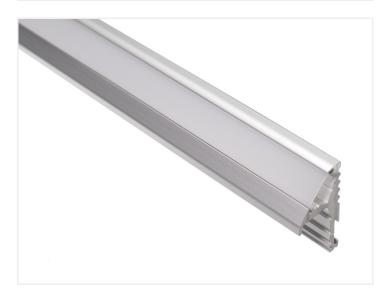

## Topmet Step IO LED profile

Nice profile for steps, made in annodized aluminium. Can be mounted in two ways, so it lights both up and down.

Nice profile for steps, made in annodized aluminium. Can be mounted in two ways, so it lights both up and down.

# Product pictures