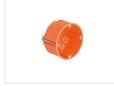

Front install box : Ø68MM and 47mm deep.

Can be used for plate thickness of 7-40mm

2 x Ø20mm Tube

2 x Cable input 3x2, 5/5x1, 5mm2

2 x Cable input 3x1, 5mm2

The wall install box is of type AU3. 2 It only measures 49mm in depth and there are 4 inlets.