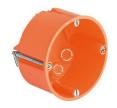

Front install box : Ø68MM and 47mm deep.

Can be used for plate thickness of 7-40mm

2 x Ø20mm Tube

2 x Cable input 3x2, 5/5x1, 5mm2

2 x Cable input 3x1, 5mm2

The wall install box is of type AU3. 2 It only measures 49mm in depth and there are 4 inlets.