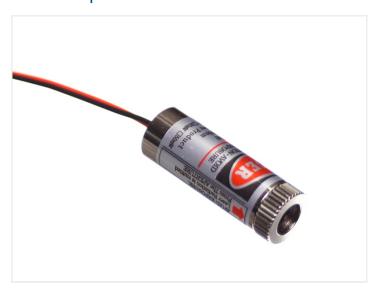

# Laser module 5mW, 2.8-5.2V

Laser module for machines, automatic and other similar purposes. Three types of lenses: dot, line and cross

Laser module for machines, automatic and other similar purposes. Available with red light and three various types of adjustable optical lenses.

- Dot
- Line
- Cross

Note that this module is only intended for special purposes. This is not for hand-held use, eg. as a pointer. A external power supply is required. It is buyers responsibility to ensure correct use, mounting and cover.

# **Specifications**

Wavelength 650nm Power 5mW Laser class 3A

Voltage 2.8V - 5.2V Current < 25mA