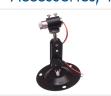

purposes. Three types of lenses: dot, line and cross



Laser module for machines, automatic and other similar purposes. Available with red light and three various types of adjustable optical lenses.

- Dot
- Line
- Cross

Note that this module is only intended for special purposes. This is not for hand-held use, eg. as a pointer. A external power supply is required. It is buyers responsibility to ensure correct use, mounting and cover.

# matronics.

Buy online at www.matronics.eu/609871

# **Specifications**

Wavelength 650nm Power 5mW Laser class 3A

Voltage 2.8V - 5.2V Current < 25mA

# Product overview

# Red cross



SKU 609871 Dimensions: Ø12 x 35.2mm

#### Red dot



SKU 609872 Dimensions: Ø12 x 35.2mm

# Red line



SKU 609870 Dimensions: Ø12 x 35.2mm

# Accessories, Holder-arm



SKU 609879

# Accessories, Fixed holder



SKU 609878

# Product pictures