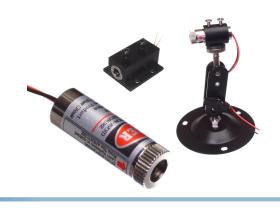

# Laser module 5mW, 2.8-5.2V

Laser module for machines, automatic and other similar purposes. Three types of lenses: dot, line and cross

Laser module for machines, automatic and other similar purposes. Available with red light and three various types of adjustable optical lenses.

# Accessories, Holder-arm

SKU 609879

# Accessories, Fixed holder

SKU 609878

# Product pictures