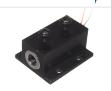

and cross



Laser module for machines, automatic and other similar purposes. Available with red light and three various types of adjustable optical lenses.

- Dot
- Line
- Cross

Note that this module is only intended for special purposes. This is not for hand-held use, eg. as a pointer. A external power supply is required. It is buyers responsibility to ensure correct use, mounting and cover.

# matronics.

Buy online at www.matronics.eu/609871

# **Specifications**

Wavelength 650nm Power 5mW Laser class 3A

Voltage 2.8V - 5.2V Current < 25mA

# Product overview

# Red cross



SKU 609871 Dimensions: Ø12 x 35.2mm

#### Red dot



SKU 609872 Dimensions: Ø12 x 35.2mm

# Red line



SKU 609870 Dimensions: Ø12 x 35.2mm

# Accessories, Holder-arm



SKU 609879

# Accessories, Fixed holder



SKU 609878

# Product pictures