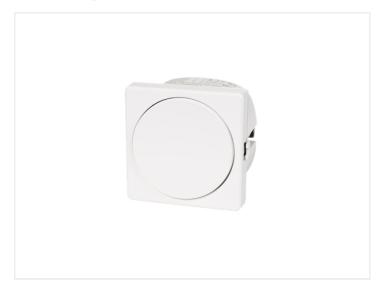

## LEDDIM 200 rotary dimmer - 230V

Dimmer that fits FUGA. Dims both 12V and 230V, especially useful for LED emitters.

Dimmer that fits standard FUGA mounts and frames. It dims 230V emitters and CR transformators, and is especially useful for LED emitters.

## Product overview

LEDDIM 200 rotary dimmer - 230V