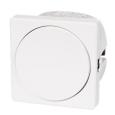

## LEDDIM 200 rotary dimmer - 230V

Dimmer that fits FUGA. Dims both 12V and 230V, especially useful for LED emitters.

Dimmer that fits standard FUGA mounts and frames. It dims 230V emitters and CR transformators, and is especially useful for LED emitters.

## Product overview

LEDDIM 200 rotary dimmer - 230V