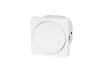

## LEDDIM 200 rotary dimmer - 230V

Dimmer that fits FUGA. Dims both 12V and 230V, especially useful for LED emitters.

Dimmer that fits standard FUGA mounts and frames. It dims 230V emitters and CR transformators, and is especially useful for LED emitters.

## Product overview

LEDDIM 200 rotary dimmer - 230V