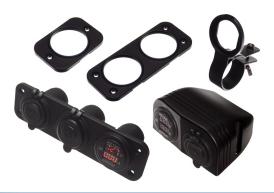

# 12V/24V panel system

Universal panel-system for car, truck and MC, if you need extra cigar-plugs, USBplugs or voltage and current meters.

Universal panel-system for car, truck and MC, if you need extra cigar-plugs, USB-plugs or voltage and current meters. You decide yourself how you want to build the panel, by purchasing the fronts, enclosures, brackets and units you want. You then simply assemble the parts as you wish. You can of course also mount the units in a fitting 28mm hole, while the units are 36mm in diameter.

# Product overview

# Front panel, 3 units

SKU 501503

SKU 501512

### Front panel, I unit

SKU 501501

### Bracket, Handle / tube

SKU 501521