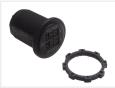

### Enclosure, I unit

SKU 501511

All units have 6.3 x 0.8mm cable lugs, making them very easy to connect.

A nut is included with all units, so that they are easily mounted in the panels, enclosures and brackets.

The rubber-caps that are included with the USB and cigar-plug ensures that they are dust and splash-proof, so you can decide not to mount them if not necessary.