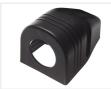

### Closed housing

The closed housing can be used on the simple bracket and the handlebracket, where is closes of the back-side of the unit, so you eg. can mount a cigar-plug or USB plug on the motorcycle. There is a nut in the housing, so you do not need the nut included with the unit.

## Bracket, Closed housing

SKU 501529