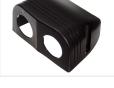

### Closed housing

The closed housing can be used on the simple bracket and the handlebracket, where is closes of the back-side of the unit, so you eg. can mount a cigar-plug or USB plug on the motorcycle. There is a nut in the housing, so you do not need the nut included with the unit.