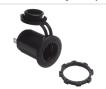

### Cigar-plug

Standard cigar-plug that is used for car accessories that need power. A nut and rubber-can is included.

### Unit, Cigar plug

SKU 501550

SKU 501552