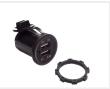

### 2 x USB

The unit has 2 standard USB female plugs, so that you for example can connect a charging cable or similar. The one plug can charge 1A, while the other can charge 2.1A - depending on the support from the charging unit. A rubber can and nut is included.

### Cigar-plug

Standard cigar-plug that is used for car accessories that need power. A nut and rubber-can is included.