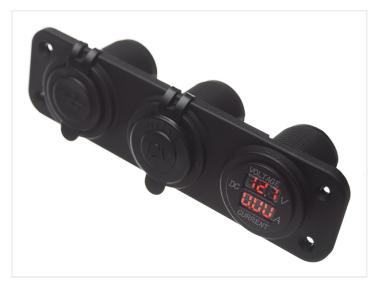

### 2 x USB

The unit has 2 standard USB female plugs, so that you for example can connect a charging cable or similar. The one plug can charge 1A, while the other can charge 2.1A - depending on the support from the charging unit. A rubber can and nut is included.

### Cigar-plug

Standard cigar-plug that is used for car accessories that need power. A nut and rubber-can is included.

### Voltage and ampere meter

Combined unit that has 2 x 3 decimal displays, that shows both voltage and current. A nut is included. Max Current 10 Ampere. Voltage 6V-30V.

# Front panel, 3 units

SKU 501503

SKU 501512