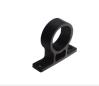

hows eg. "2.12" (A). A nut is included. Max Current 10 Ampere. Voltage 6V-30V.

### Voltage and ampere meter

Combined unit that has 2 x 3 decimal displays, that shows both voltage and current. A nut is included. Max Current 10 Ampere. Voltage 6V-30V.

### Closed housing

The closed housing can be used on the simple bracket and the handlebracket, where is closes of the back-side of the unit, so you eg. can mount a cigar-plug or USB plug on the motorcycle. There is a nut in the housing, so you do not need the nut included with the unit.

# matronics.1

Buy online at <u>www.matronics.eu/501501</u>

# Product overview

### Unit, Cigar plug



SKU 501550





SKU 501552



# Unit, Voltage and amperemeter



SKU 501554

# Front panel, 3 units



SKU 501503



SKU 501512



### Bracket, Simple



SKU 501522







## Unit, Ampere meter O-IO Amp



SKU 501553

SKU 501551



### Front panel, I unit



SKU 501501

### Enclosure, I unit



SKU 501511

### Bracket, Handle / tube



SKU 501521

## Bracket, Closed housing



SKU 501529



# Product pictures