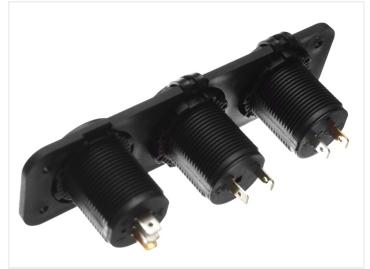

# 12V/24V panel system

Universal panel-system for car, truck and MC, if you need extra cigar-plugs, USBplugs or voltage and current meters.

Universal panel-system for car, truck and MC, if you need extra cigar-plugs, USB-plugs or voltage and current meters. You decide yourself how you want to build the panel, by purchasing the fronts, enclosures, brackets and units you want. You then simply assemble the parts as you wish. You can of course also mount the units in a fitting 28mm hole, while the units are 36mm in diameter.

# Front panel, 3 units

SKU 501503

SKU 501512