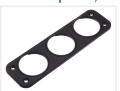

runs through the meter. 3 decimals on the display shows eg. "2.12" (A). A nut is included. Max Current 10 Ampere. Voltage 6V-30V.

### Voltage and ampere meter

Combined unit that has 2 x 3 decimal displays, that shows both voltage and current. A nut is included. Max Current 10 Ampere. Voltage 6V-30V.

### Closed housing

The closed housing can be used on the simple bracket and the handlebracket, where is closes of the back-side of the unit, so you eg. can mount a cigar-plug or USB plug on the motorcycle. There is a nut in the housing, so you do not need the nut included with the unit.

# matronics.1

Buy online at <u>www.matronics.eu/501501</u>

# Product overview

### Unit, Cigar plug



SKU 501550





SKU 501552



# Unit, Voltage and amperemeter



SKU 501554

# Front panel, 3 units



SKU 501503



SKU 501512



### Bracket, Simple



SKU 501522







## Unit, Ampere meter O-IO Amp



SKU 501553

SKU 501551



### Front panel, I unit



SKU 501501

### Enclosure, I unit



SKU 501511

### Bracket, Handle / tube



SKU 501521

## Bracket, Closed housing



SKU 501529



# Product pictures