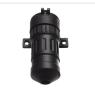

0 Ampere. Voltage 6V-30V.

### Closed housing

The closed housing can be used on the simple bracket and the handlebracket, where is closes of the back-side of the unit, so you eg. can mount a cigar-plug or USB plug on the motorcycle. There is a nut in the housing, so you do not need the nut included with the unit.

# matronics.1

Buy online at <u>www.matronics.eu/501501</u>

# Product overview

### Unit, Cigar plug



SKU 501550





SKU 501552



# Unit, Voltage and amperemeter



SKU 501554

# Front panel, 3 units



SKU 501503



SKU 501512



### Bracket, Simple



SKU 501522







## Unit, Ampere meter O-IO Amp



SKU 501553

SKU 501551



### Front panel, I unit



SKU 501501

### Enclosure, I unit



SKU 501511

### Bracket, Handle / tube



SKU 501521

## Bracket, Closed housing



SKU 501529



# Product pictures