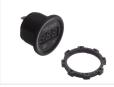

### Voltage meter

Shows the connected voltage on the display with 3 decimals, eg. "12.3" (V). Can be used for checking the battery voltage on the vehicle. A nut is included. Max voltage is 30V

### Ampere meter

Current meter that shows how much current runs through the meter. 3 decimals on the display shows eg. "2.12" (A). A nut is included. Max Current 10 Ampere. Voltage 6V-30V.

### Voltage and ampere meter

Combined unit that has 2 x 3 decimal displays, that shows both voltage and current. A nut is included. Max Current 10 Ampere. Voltage 6V-30V.

# Unit, Voltage and amperemeter

SKU 501554

## Unit, Ampere meter O-IO Amp

SKU 501553

SKU 501551