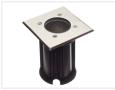

d these GU10 lamps, compared to models with built-in LED emitters. You can easily chose brightnesses and light color by finding a matching GU10 bulb. If you have any problems with the bulb you simply replace it, while models with built-in emitters will have to replaced completely.

The housing is made of sturdy plastic, while the front is brushed stainless steel, either square or round. The thick front-glass ensures you a lamp that will hold up to any regular use.

The hole-size of the lamp is 90mm, and its mounting depth is 120mm. The diameter of the front is 110mm. The lamp has 30cm premounted cable.

# matronics.1

Buy online at www.matronics.eu/608550

#### Specifications

Base GU10 Materials Plastic, glass, stainless steel

#### Product overview

#### Round



SKU 608550

### Square



SKU 608551

# Product pictures