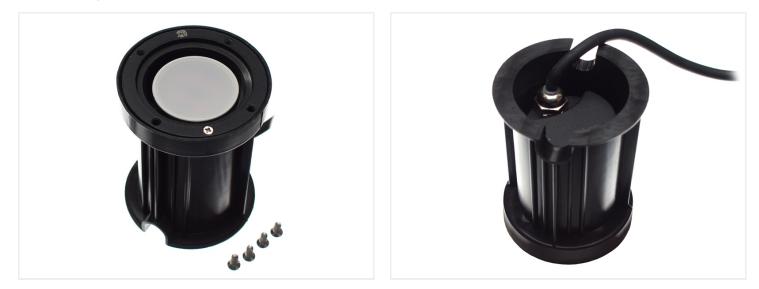

The housing is made of sturdy plastic, while the front is brushed stainless steel, either square or round. The thick front-glass ensures you a lamp that will hold up to any regular use.

The hole-size of the lamp is 90mm, and its mounting depth is 120mm. The diameter of the front is 110mm. The lamp has 30cm premounted cable.