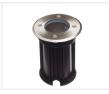

is why we always recommend these GU10 lamps, compared to models with built-in LED emitters. You can easily chose brightnesses and light color by finding a matching GU10 bulb. If you have any problems with the bulb you simply replace it, while models with built-in emitters will have to replaced completely.

The housing is made of sturdy plastic, while the front is brushed stainless steel, either square or round. The thick front-glass ensures you a lamp that will hold up to any regular use.

The hole-size of the lamp is 90mm, and its mounting depth is 120mm. The diameter of the front is 110mm. The lamp has 30cm premounted cable.

# matronics.1

Buy online at www.matronics.eu/608550

#### Specifications

Base GU10 Materials Plastic, glass, stainless steel

#### Product overview

#### Round



SKU 608550

### Square



SKU 608551

# Product pictures