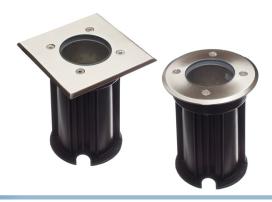

### In-ground lamp for GUIO

Lamp for in-ground mounting of high quality, designed for GU10 bulbs. Stainless steel and thick front

Simple and elegant high quality lamp for in ground mounting, with a built-in GU10 socket, with square or round front.The spot can use all common GU10 lamps in standard length. The spot can be used in gardens, walkways, driveways, patios and similar outdoor areas.

The housing is made of sturdy plastic, while the front is brushed stainless steel, either square or round. The thick front-glass ensures you a lamp that will hold up to any regular use.

The hole-size of the lamp is 90mm, and its mounting depth is 120mm. The diameter of the front is 110mm. The lamp has 30cm premounted cable.

#### Round

SKU 608550

### Square

SKU 608551