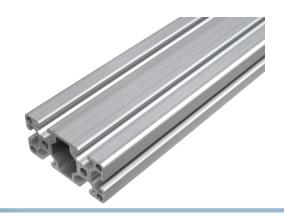

### Serie 40 - Profile - 4080

Extra strong double-width series 40 profile with 8mm slot, that can be used as a basis frame in a larger constructon.

Extra strong double-width series 40 profile, typically called 4080, that eg. can be used as a basis frame in a larger constructon. There are 2 tracks on both sides, and 2 in the ends, with a total of 6 tracks, 8mm. There are also 6 holes that you can cut a thread in.

The profile can easily be cut over with a circular saw or similar.

All series 40 accessories can be used for the profile.

#### Specifications

| Alloy              | 6063-T5                                           |
|--------------------|---------------------------------------------------|
| Surface            | Anodized, natural                                 |
| Weight             | 3,9kg/m                                           |
| Moment of inertia  | LX 74,21cm <sup>4</sup> - LY 19.16cm <sup>4</sup> |
| Section of modulus | Zx 18.55cm <sup>3</sup> - Zy 9.58cm <sup>3</sup>  |