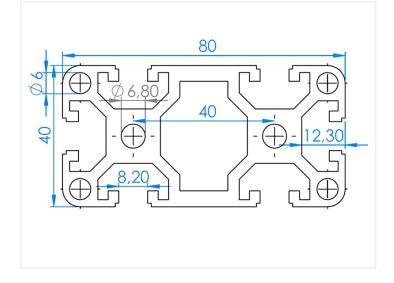

### Serie 40 - Profile - 4080

Extra strong double-width series 40 profile with 8mm slot, that can be used as a basis frame in a larger constructon.

Extra strong double-width series 40 profile, typically called 4080, that eg. can be used as a basis frame in a larger constructon. There are 2 tracks on both sides, and 2 in the ends, with a total of 6 tracks, 8mm. There are also 6 holes that you can cut a thread in.

#### Specifications

| Alloy              | 6063-T5                                           |
|--------------------|---------------------------------------------------|
| Surface            | Anodized, natural                                 |
| Weight             | 3,9kg/m                                           |
| Moment of inertia  | LX 74,21cm <sup>4</sup> - LY 19.16cm <sup>4</sup> |
| Section of modulus | Zx 18.55cm <sup>3</sup> - Zy 9.58cm <sup>3</sup>  |