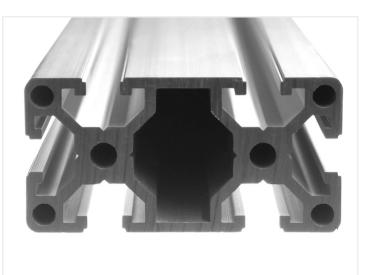

### Serie 40 - Profile - 4080

Extra strong double-width series 40 profile with 8mm slot, that can be used as a basis frame in a larger constructon.

Extra strong double-width series 40 profile, typically called 4080, that eg. can be used as a basis frame in a larger constructon. There are 2 tracks on both sides, and 2 in the ends, with a total of 6 tracks, 8mm. There are also 6 holes that you can cut a thread in.