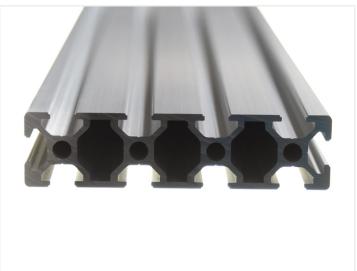

## Serie 20 - Profile - 2080

Extra wide series 20 profile, with the dimensions  $20 \times 80 \text{mm}$  and 4 slots / tracks. Can be used as a table in a CNC.

Extra wide series 20 profile, with the dimensions 20 x 80mm and 4 slots / tracks, with 6mm width. The wide profile with the many tracks makes it an advantage to use it as a table in a CNC or similar.

# Product pictures