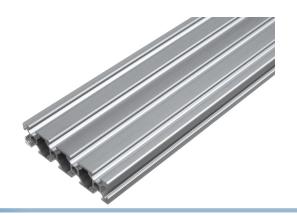

## Serie 20 - Profile - 2080

Extra wide series 20 profile, with the dimensions  $20 \times 80 \text{mm}$  and 4 slots / tracks. Can be used as a table in a CNC.

Extra wide series 20 profile, with the dimensions 20 x 80mm and 4 slots / tracks, with 6mm width. The wide profile with the many tracks makes it an advantage to use it as a table in a CNC or similar.

Delivered in complete 3 meter lengths. It is easily cut on a circular saw or similar.