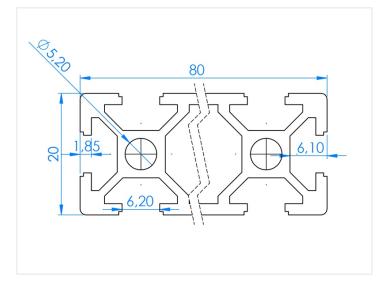

# Specifications

Alloy 6063-T5

Surface Anodized, natural

Weight 1,98kg/m

Moment of inertia LX 33.53cm<sup>4</sup> - LY 2.4cm<sup>4</sup> Section of modulus Zx 8.38cm<sup>3</sup> - Zy 2,4cm<sup>3</sup>

# Product pictures