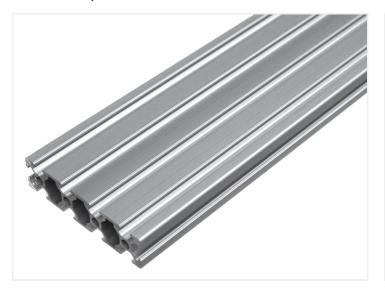

## Serie 20 - Profile - 2080

Extra wide series 20 profile, with the dimensions  $20 \times 80 \text{mm}$  and 4 slots / tracks. Can be used as a table in a CNC.

Extra wide series 20 profile, with the dimensions 20 x 80mm and 4 slots / tracks, with 6mm width. The wide profile with the many tracks makes it an advantage to use it as a table in a CNC or similar.

# Product pictures