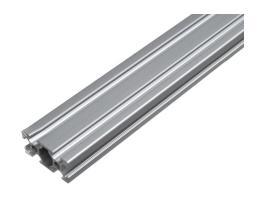

## Serie 20 - Profile - 2040

Strong aluminium profile with the dimensions 20 x 40mm, with respectively 1 and 2 tracks.

Strong aluminium profile with the dimensions  $20 \times 40$ mm, with respectively 1 and 2 slots / tracks. The slots are 6mm, which is important when picking nuts, bolts and accessories.

#### **Specifications**

Alloy 6063-T5

Surface Anodized, natural

Weight 1,1kg/m

Moment of inertia LX 4,84cm<sup>4</sup> - LY 1,24cm<sup>4</sup> Section of modulus Zx 2,42cm<sup>3</sup> - Zy 1,24cm<sup>3</sup>