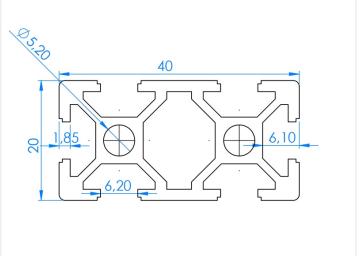

## Serie 20 - Profile - 2040

Strong aluminium profile with the dimensions 20 x 40mm, with respectively 1 and 2 tracks.

Strong aluminium profile with the dimensions  $20 \times 40$ mm, with respectively 1 and 2 slots / tracks. The slots are 6mm, which is important when picking nuts, bolts and accessories.

#### **Specifications**

Alloy 6063-T5

Surface Anodized, natural

Weight 1,1kg/m

Moment of inertia LX 4,84cm<sup>4</sup> - LY 1,24cm<sup>4</sup> Section of modulus Zx 2,42cm<sup>3</sup> - Zy 1,24cm<sup>3</sup>