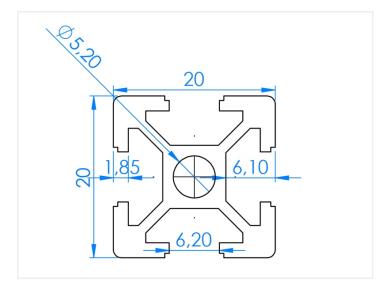

# Serie 20 - Profile - 2020

The standard series 20 profile, with the dimensions  $20 \times 20$  mm. Small but still very sturdy profile, usable for many purposes.

The standard series 20 profile, with the dimensions  $20 \times 20$ mm. Small but still very sturdy profile, usable for many purposes.

The profile has a 6mm track / slot, which is important when choosing nuts and acessories.

The profile is sold in whole lenghts of 3 meter, and cut up in to 2m and 1m for cheaper shipping. You can easily cut these profiles up in smaller lenghts and angles, using a circular saw or similar.

## **Specifications**

Alloy 6063-T5

Surface Anodized, natural

Weight 0,65kg/m Moment of inertia 0,72cm<sup>4</sup> Section of modulus 0,72cm<sup>3</sup>