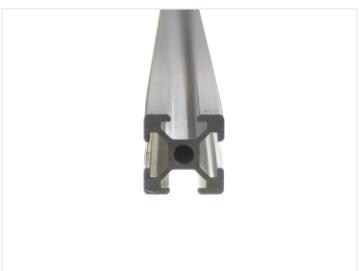

# Serie 20 - Profile - 2020

The standard series 20 profile, with the dimensions  $20 \times 20$  mm. Small but still very sturdy profile, usable for many purposes.

The standard series 20 profile, with the dimensions  $20 \times 20$ mm. Small but still very sturdy profile, usable for many purposes.

The profile has a 6mm track / slot, which is important when choosing nuts and acessories.

The profile is sold in whole lenghts of 3 meter, and cut up in to 2m and 1m for cheaper shipping. You can easily cut these profiles up in smaller lenghts and angles, using a circular saw or similar.