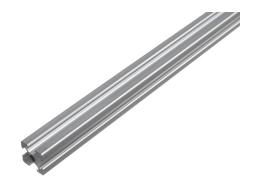

# Serie 20 - Profile - 2020

The standard series 20 profile, with the dimensions  $20 \times 20$  mm. Small but still very sturdy profile, usable for many purposes.

The standard series 20 profile, with the dimensions  $20 \times 20$ mm. Small but still very sturdy profile, usable for many purposes.

The profile has a 6mm track / slot, which is important when choosing nuts and acessories.

The profile is sold in whole lenghts of 3 meter, and cut up in to 2m and 1m for cheaper shipping. You can easily cut these profiles up in smaller lenghts and angles, using a circular saw or similar.

## **Specifications**

Alloy 6063-T5

Surface Anodized, natural

Weight 0,65kg/m Moment of inertia 0,72cm<sup>4</sup> Section of modulus 0,72cm<sup>3</sup>