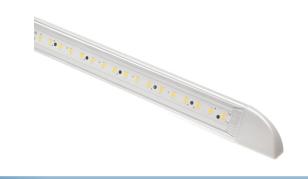

#### Waterproof LED wall light in aluminium

Compact angled wall light that shines down and outwards. Can be used anywhere. Obvious choice on camper. 3 year waranty.

Compact angled wall light that shines down and outwards. The simple housing is made of annodized aluminium and endcaps in light-gray plastic. It can be mounted everywhere as it is completely waterproof (IP67), both indoor and outdoor without problems.

The nice silver lamp is a obvious choice when you need light on eg. your camper, over the door or elsewhere.

The lamp is easily mounted with the built-in brackets. The endcaps are pulled off where after they can be screwed on with the included screws.