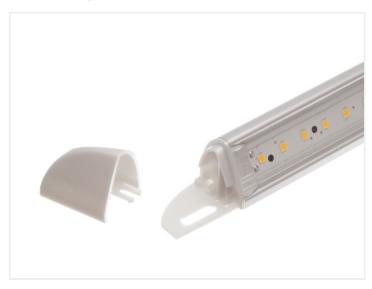

#### Waterproof LED wall light in aluminium

Compact angled wall light that shines down and outwards. Can be used anywhere. Obvious choice on camper. 3 year waranty.

Compact angled wall light that shines down and outwards. The simple housing is made of annodized aluminium and endcaps in light-gray plastic. It can be mounted everywhere as it is completely waterproof (IP67), both indoor and outdoor without problems.

The nice silver lamp is a obvious choice when you need light on eg. your camper, over the door or elsewhere.

The lamp is easily mounted with the built-in brackets. The endcaps are pulled off where after they can be screwed on with the included screws.