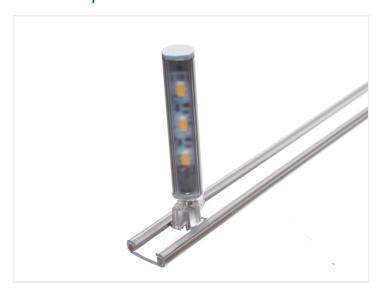

### Mikrus S - Pen - I.5W

Simple and nice turnable LED lamp for Mikrus S tracks. The 3 bright LEDs are equivalent to 10W. 2700K, 3000K, 4000K.

Simple and nice turnable LED lamp for Mikrus S tracks. The 3 bright LEDs are equivalent to a 10W halogen, and give 140 lumen. The lamp is available with the color temperatures 2700K, 3000K, 4000K. The matte front gives you a soft light without hard shadows.

## matronics.11

Buy online at www.matronics.eu/643002-2700

The Pen lamp can only turn around its own axis, and cannot be tilted.