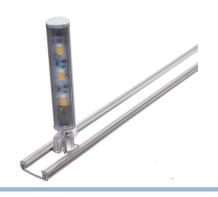

### Mikrus S - Pen - I.5W

Simple and nice turnable LED lamp for Mikrus S tracks. The 3 bright LEDs are equivalent to 10W. 2700K, 3000K, 4000K.

Simple and nice turnable LED lamp for Mikrus S tracks. The 3 bright LEDs are equivalent to a 10W halogen, and give 140 lumen. The lamp is available with the color temperatures 2700K, 3000K, 4000K. The matte front gives you a soft light without hard shadows.

## matronics.11

Buy online at www.matronics.eu/643002-2700

The Pen lamp can only turn around its own axis, and cannot be tilted.