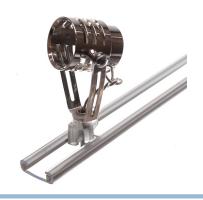

### Mikrus S - Scenik, MRII/MRI6

Nice Mikrus lamp in chrome for MR11 / MR16 bulbs. It can be turned and tilted. Up to 35W halogen or LED.

Nice Mikrus lamp in chrome for MR11 / MR16 bulbs. The base completely hides the base of the lamp, so that the bulb almost melts together with the lamp. A nice bulb in a fitting colors gives you a great looking light source.

The lamp can be turned and tilted. It can easily be mounted and dismunted in the Mikrus profiles, with a 90-degree twist in the base.

It can be used with up to 35W halogen or LED, which should give you plenty of lights for all purposes. We of course recommend LED bulbs, as you else quickly reach the power limit of the profiles.

#### Mikrus S - Scenik, MRII/MRI6

SKU 643005 Dimensions: 64 x 42mm