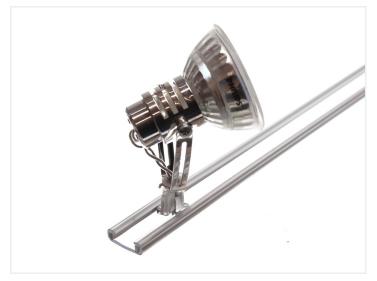

### Mikrus S - Scenik, MRII/MRI6

Nice Mikrus lamp in chrome for MR11 / MR16 bulbs. It can be turned and tilted. Up to 35W halogen or LED.

Nice Mikrus lamp in chrome for MR11 / MR16 bulbs. The base completely hides the base of the lamp, so that the bulb almost melts together with the lamp. A nice bulb in a fitting colors gives you a great looking light source.

The lamp can be turned and tilted. It can easily be mounted and dismunted in the Mikrus profiles, with a 90-degree twist in the base.

It can be used with up to 35W halogen or LED, which should give you plenty of lights for all purposes. We of course recommend LED bulbs, as you else quickly reach the power limit of the profiles.

#### Mikrus S - Scenik, MRII/MRI6

SKU 643005 Dimensions: 64 x 42mm