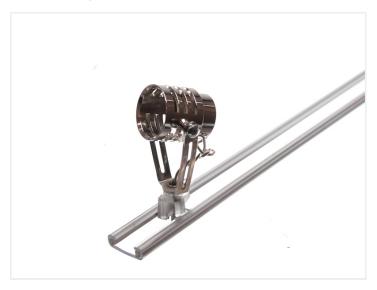

### Mikrus S - Scenik, MRII/MRI6

Nice Mikrus lamp in chrome for MR11 / MR16 bulbs. It can be turned and tilted. Up to 35W halogen or LED.

Nice Mikrus lamp in chrome for MR11 / MR16 bulbs. The base completely hides the base of the lamp, so that the bulb almost melts together with the lamp. A nice bulb in a fitting colors gives you a great looking light source.

The lamp can be turned and tilted. It can easily be mounted and dismunted in the Mikrus profiles, with a 90-degree twist in the base.

It can be used with up to 35W halogen or LED, which should give you plenty of lights for all purposes. We of course recommend LED bulbs, as you else quickly reach the power limit of the profiles.

#### Mikrus S - Scenik, MRII/MRI6

SKU 643005 Dimensions: 64 x 42mm