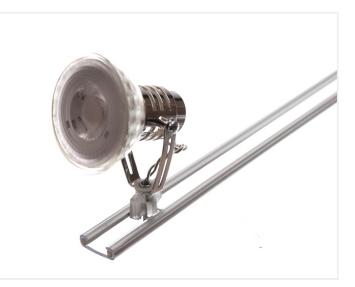

### Mikrus S - Scenik, MRII/MRI6

Nice Mikrus lamp in chrome for MR11 / MR16 bulbs. It can be turned and tilted. Up to 35W halogen or LED.

Nice Mikrus lamp in chrome for MR11 / MR16 bulbs. The base completely hides the base of the lamp, so that the bulb almost melts together with the lamp. A nice bulb in a fitting colors gives you a great looking light source.

The lamp can be turned and tilted. It can easily be mounted and dismunted in the Mikrus profiles, with a 90-degree twist in the base.

It can be used with up to 35W halogen or LED, which should give you plenty of lights for all purposes. We of course recommend LED bulbs, as you else quickly reach the power limit of the profiles.

#### Mikrus S - Scenik, MRII/MRI6

SKU 643005 Dimensions: 64 x 42mm