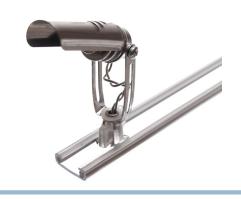

### Mikrus S - Astor, G4

Exclusive lamp for Mikrus tracks, that uses a G4 bulb. The large reflector sends the light out in one direction.

Exclusive lamp in chrome for Mikrus tracks, that uses a G4 bulb. The large reflector sends the light out in one direction. The lamp can use both G4 LED and halogen bulbs.

The base makes it easy to turn the lamp around its axis, and the reflector can also be turned around. This makes it simple to adjust the light according to your wishes. The reflector can be taken off completely, either for special G4 bulbs or when replacing these.