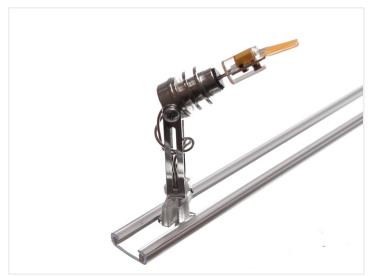

### Mikrus S - Astor, G4

Exclusive lamp for Mikrus tracks, that uses a G4 bulb. The large reflector sends the light out in one direction.

Exclusive lamp in chrome for Mikrus tracks, that uses a G4 bulb. The large reflector sends the light out in one direction. The lamp can use both G4 LED and halogen bulbs.

The base makes it easy to turn the lamp around its axis, and the reflector can also be turned around. This makes it simple to adjust the light according to your wishes. The reflector can be taken off completely, either for special G4 bulbs or when replacing these.

#### **Specifications**

Max power 20W

Base G4

Color Chrome Voltage 12V

#### Product overview

Mikrus S - Astor, G4

SKU 643007