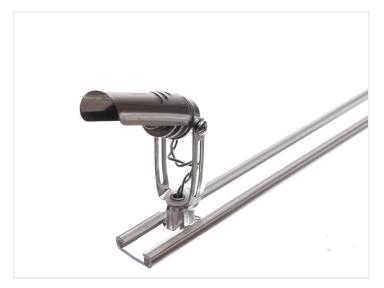

### Mikrus S - Astor, G4

Exclusive lamp for Mikrus tracks, that uses a G4 bulb. The large reflector sends the light out in one direction.

Exclusive lamp in chrome for Mikrus tracks, that uses a G4 bulb. The large reflector sends the light out in one direction. The lamp can use both G4 LED and halogen bulbs.

The base makes it easy to turn the lamp around its axis, and the reflector can also be turned around. This makes it simple to adjust the light according to your wishes. The reflector can be taken off completely, either for special G4 bulbs or when replacing these.