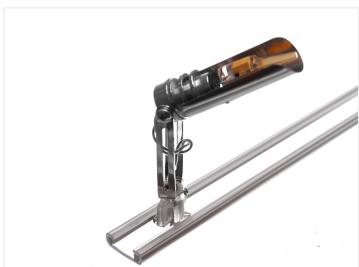

### Mikrus S - Astor, G4

Exclusive lamp for Mikrus tracks, that uses a G4 bulb. The large reflector sends the light out in one direction.

Exclusive lamp in chrome for Mikrus tracks, that uses a G4 bulb. The large reflector sends the light out in one direction. The lamp can use both G4 LED and halogen bulbs.

The base makes it easy to turn the lamp around its axis, and the reflector can also be turned around. This makes it simple to adjust the light according to your wishes. The reflector can be taken off completely, either for special G4 bulbs or when replacing these.

#### **Specifications**

Max power 20W

Base G4

Color Chrome Voltage 12V

#### Product overview

Mikrus S - Astor, G4

SKU 643007