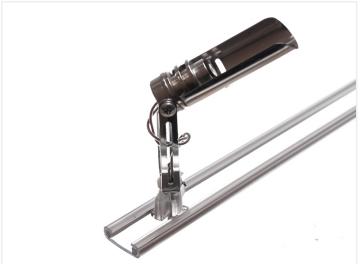

### Mikrus S - Astor, G4

Exclusive lamp for Mikrus tracks, that uses a G4 bulb. The large reflector sends the light out in one direction.

Exclusive lamp in chrome for Mikrus tracks, that uses a G4 bulb. The large reflector sends the light out in one direction. The lamp can use both G4 LED and halogen bulbs.

The base makes it easy to turn the lamp around its axis, and the reflector can also be turned around. This makes it simple to adjust the light according to your wishes. The reflector can be taken off completely, either for special G4 bulbs or when replacing these.