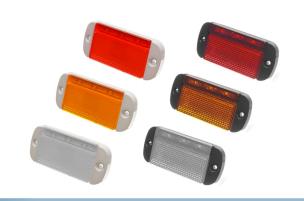

## LED markerlamp with reflex, I2V-24V

LED markerlamp with reflex works for both 12 volt and 24 volt.

E-approved markerlamp with 3 SMD LEDs and reflexes, available with both white and black base. Both the glass in front of the LEDs and the reflexes are colored plastic.

This lamp can be used for 12V and 24V, so there are many options for getting a great light on all vehicles.

This lamp is easily mounted with 2 screws, that are included in the package.

### White, Red

SKU 24608426 Dimensions: 12 x 44 x 100mm