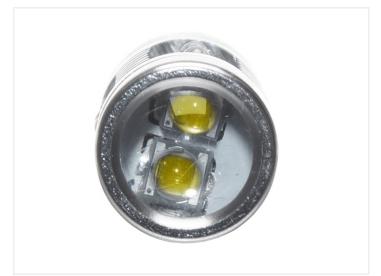

## Yellow

SKU 120986

LEDs: CREE, 10 x 5W

LED placement: 4 x 2 LEDs in sides - 2 LED

in front

Consumption: 4,5W

Equivalent: 25W incandescent Dimensions: Ø12 x 42mm