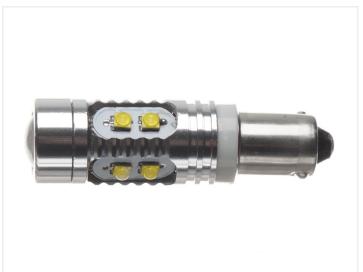

#### Red

SKU 120481

LEDs: CREE, 10 x 5W

LED placement: 4 x 2 LEDs in sides - 2 LED

in front

Consumption: 4,5W

Equivalent: 25W incandescent Dimensions: Ø12 x 42mm