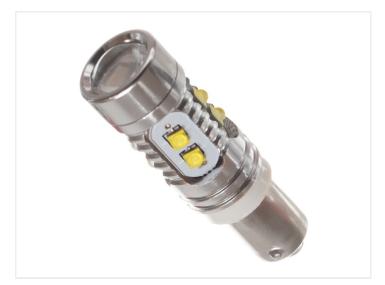

### Xenon White

SKU 120985 LEDs: CREE, 10 x 5W

LED placement: 4 x 2 LEDs in sides - 2 LED

in front

Consumption: 4,5W

Equivalent: 25W incandescent Color temperature: 6000K Dimensions: Ø12 x 42mm