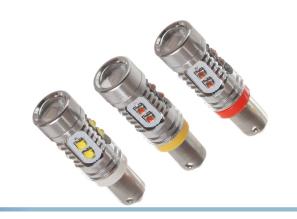

# 50W CREE LED IO-30V - BA9S Canbus

Powerful BA9S LED bulb with 10 powerful 5W LEDs. The light output corresponds to a 25W light bulb.

Powerful BA9S LED bulb that fits in original sockets. The bulb has 10 powerful 5W LEDs that correspond to a 25W light bulb, whereas a normal BA9S typically only uses 4W. Due to the higher brightness, you have to be aware that the lamp will light up significantly more.

### Xenon White

SKU 120985 LEDs: CREE, 10 x 5W

LED placement: 4 x 2 LEDs in sides - 2 LED

in front

Consumption: 4,5W

Equivalent: 25W incandescent Color temperature: 6000K Dimensions: Ø12 x 42mm

#### Red

SKU 120481

LEDs: CREE, 10 x 5W

LED placement: 4 x 2 LEDs in sides - 2 LED

in front

Consumption: 4,5W

Equivalent: 25W incandescent Dimensions: Ø12 x 42mm

## Yellow

SKU 120986

LEDs: CREE, 10 x 5W

LED placement: 4 x 2 LEDs in sides - 2 LED

in front

Consumption: 4,5W

Equivalent: 25W incandescent Dimensions: Ø12 x 42mm