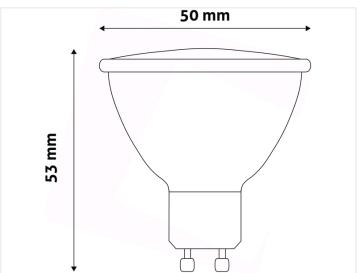

#### Avide GUIO LED Bulb

A powerful GU10 LED bulb from Avide with a wide light scattering. Different models from 2,5W -> 7W.



A powerful GU10 LED bulb from Avide with a wide light scattering. This makes the bulb good for in rooms where even light distribution is preferred, such as walkways and living areas. The smallest model is 2,5W with output of 152 lumen, while the strongest 7W provides a total of 497 lumens.

## matronics.11

Buy online at www.matronics.eu/601083

### **Specifications**

Dimensions Ø50 x L53mm

#### Product overview

2700K, 2,5W - I52Im



SKU 601080

3000K, 4W - 304lm



SKU 601083

3000K, 2,5W - I52lm







SKU 601088

# Product pictures