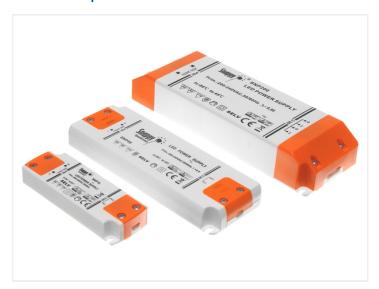

#### Product overview

625mA - I5W

SKU 504205 Dimensions: 17 x 130 x 35mm

1250mA - 30W

SKU 504210 Dimensions: 18 x 156 x 50mm

2500mA - 50W

SKU 504215 Dimensions: 19 x 162 x 60mm

3125mA - 75W

SKU 504220 Dimensions: 30 x 201 x 63mm

### 4167mA - 100W

SKU 504225 Dimensions: 32 x 180 x 66mm

#### 8333mA - 200W

SKU 504230 Dimensions: 32 x 195 x 67mm

# Product pictures