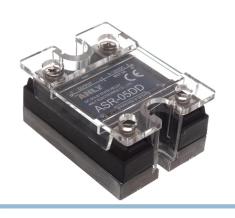

### A Solid State Relay, 3-32V Input, 5-I2OV Switch, 5A

A silent relay that is used for many or very fast activations, where a mechanical relay is not optimal.

A silent relay that is used for many or very fast activations, where a mechanical relay is not optimal, as it quickly gets worn out.

There are screw terminals on the input and output side.

The relay can only be used for DC control signal and DC switching. There is an indicator on the relay for showing the status.

# A Solid State Relay, 3-32V Input, 5-12OV Switch, 5A

SKU 24606387 Dimensions: 26.2 x 57 x 43mm