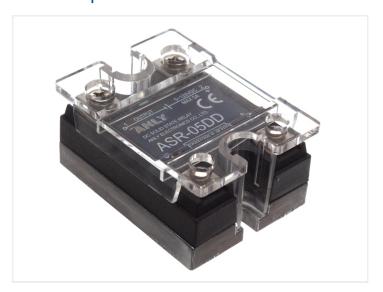

### A Solid State Relay, 3-32V Input, 5-I2OV Switch, 5A

A silent relay that is used for many or very fast activations, where a mechanical relay is not optimal.

A silent relay that is used for many or very fast activations, where a mechanical relay is not optimal, as it quickly gets worn out.

There are screw terminals on the input and output side.

The relay can only be used for DC control signal and DC switching. There is an indicator on the relay for showing the status.

# A Solid State Relay, 3-32V Input, 5-12OV Switch, 5A

SKU 24606387 Dimensions: 26.2 x 57 x 43mm