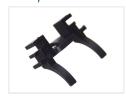

## Matronics LED Forlygte Kit adapters

Various adapters and clips that can be used with our LED headlight kits.

Some cars have a special socket or adapter, which holds the halogen bulbs in place, as headlamps. This can be a challenge, when it comes to the LED retrofit kit, as LED lamps typically have a larger base and require space for the cooling plates. Here, we have obtained various LED adapters, which are suitable for larger LED bulb dimensions, so you can mount them in a wide range of cars.

## matronics.11

Buy online at www.matronics.eu/129102

Note that these are only adapters for attaching the bulbs, so there can still be challenges around the connection's signal.

We can not be certain that these adapters are also suitable for other models than we have listed below.

## Product overview

H7, LO2

SKU 129102 Bulb type: H7

H7, LO4

SKU 129104 Bulb type: H7

H7, LO6

SKU 129106

H7, LO3