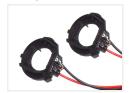

## Product overview

H7, LO2

SKU 129102 Bulb type: H7

H7, LO4

SKU 129104 Bulb type: H7

H7, LO6

SKU 129106

H7, LO3