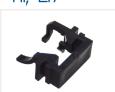

## Matronics LED Forlygte Kit adapters

Various adapters and clips that can be used with our LED headlight kits.

Some cars have a special socket or adapter, which holds the halogen bulbs in place, as headlamps. This can be a challenge, when it comes to the LED retrofit kit, as LED lamps typically have a larger base and require space for the cooling plates. Here, we have obtained various LED adapters, which are suitable for larger LED bulb dimensions, so you can mount them in a wide range of cars.

## matronics.11

Buy online at www.matronics.eu/129102

Note that these are only adapters for attaching the bulbs, so there can still be challenges around the connection's signal.

We can not be certain that these adapters are also suitable for other models than we have listed below.

## Product overview

H7, LO2

SKU 129102 Bulb type: H7

H7, LO4

SKU 129104 Bulb type: H7

H7, LO6

SKU 129106

H7, LO3