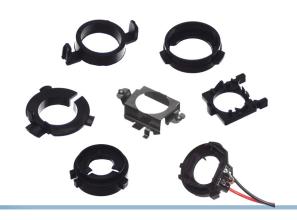

## Matronics LED Forlygte Kit adapters

Various adapters and clips that can be used with our LED headlight kits.

Some cars have a special socket or adapter, which holds the halogen bulbs in place, as headlamps. This can be a challenge, when it comes to the LED retrofit kit, as LED lamps typically have a larger base and require space for the cooling plates. Here, we have obtained various LED adapters, which are suitable for larger LED bulb dimensions, so you can mount them in a wide range of cars.

## matronics.11

Buy online at www.matronics.eu/129102

Note that these are only adapters for attaching the bulbs, so there can still be challenges around the connection's signal.

We can not be certain that these adapters are also suitable for other models than we have listed below.

## Product overview

H7, LO2

SKU 129102 Bulb type: H7

H7, LO4

SKU 129104 Bulb type: H7

H7, LO6

SKU 129106

H7, LO3