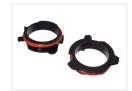

## Matronics LED Forlygte Kit adapters

Various adapters and clips that can be used with our LED headlight kits.

Some cars have a special socket or adapter, which holds the halogen bulbs in place, as headlamps. This can be a challenge, when it comes to the LED retrofit kit, as LED lamps typically have a larger base and require space for the cooling plates. Here, we have obtained various LED adapters, which are suitable for larger LED bulb dimensions, so you can mount them in a wide range of cars.

## matronics.11

Buy online at www.matronics.eu/129102

Note that these are only adapters for attaching the bulbs, so there can still be challenges around the connection's signal.

We can not be certain that these adapters are also suitable for other models than we have listed below.

## Product overview

H7, LO2

SKU 129102 Bulb type: H7

H7, LO4

SKU 129104 Bulb type: H7

H7, LO6

SKU 129106

H7, LO3