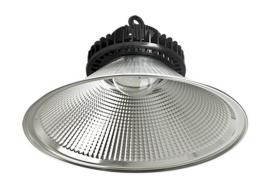

## LED Industrial Luminaire, 4000K - 230V

Powerful LED luminaires of 100W, 150W and 200W that can replace the traditional ones.

Powerful LED luminaires of 100W, 150W and 200W, which gives respectively 13000lm, 19000lm and 26000lm. They are designed to be hung in barns, halls, warehouses, parking garages and other large buildings, where lighting is required in larger areas.

Includes lampshades with 120 degree light scattering.