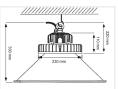

The light source is LEDs from Philips Lumileds and the driver is from MEAN WELL Taiwan, which ensures high light quality and long lifetime.

The lamp is typically secured with a wire or a chain from the ceiling and can be connected directly to 230V. With 1,8m cable.