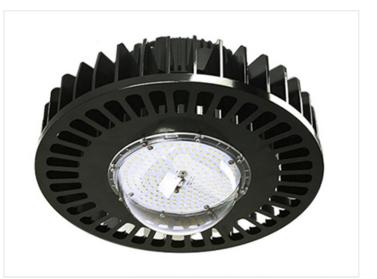

## LED Industrial Luminaire, 4000K - 230V

Powerful LED luminaires of 100W, 150W and 200W that can replace the traditional ones.

Powerful LED luminaires of 100W, 150W and 200W, which gives respectively 13000lm, 19000lm and 26000lm. They are designed to be hung in barns, halls, warehouses, parking garages and other large buildings, where lighting is required in larger areas.

The light source is LEDs from Philips Lumileds and the driver is from MEAN WELL Taiwan, which ensures high light quality and long lifetime.

The lamp is typically secured with a wire or a chain from the ceiling and can be connected directly to 230V. With 1,8m cable.

Includes lampshades with 120 degree light scattering.