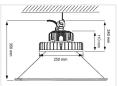

The light source is LEDs from Philips Lumileds and the driver is from MEAN WELL Taiwan, which ensures high light quality and long lifetime.

The lamp is typically secured with a wire or a chain from the ceiling and can be connected directly to 230V. With 1,8m cable.