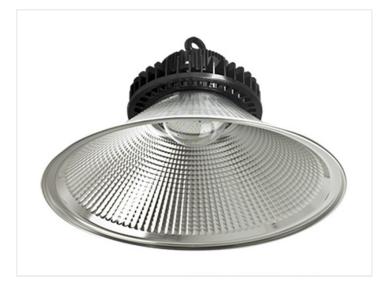

## LED Industrial Luminaire, 4000K - 230V

Powerful LED luminaires of 100W, 150W and 200W that can replace the traditional ones.

Powerful LED luminaires of 100W, 150W and 200W, which gives respectively 13000lm, 19000lm and 26000lm. They are designed to be hung in barns, halls, warehouses, parking garages and other large buildings, where lighting is required in larger areas.

Includes lampshades with 120 degree light scattering.