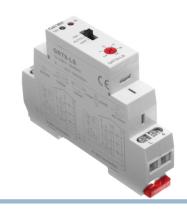

#### Product overview

Staircase Timer, DIN, AC 23OV

, SKU 612003

#### Specifications

| Powersupply         | 240V AC            |
|---------------------|--------------------|
| Max current         | 16A                |
| Max relay voltage   | 250VAC / 24VDC     |
| Mounting            | DIN rail (EN60715) |
| Mechanical lifetime | 1 x 10^7           |
| Electrical lifetime | 1 x 10^6           |
| Output              | SPST               |