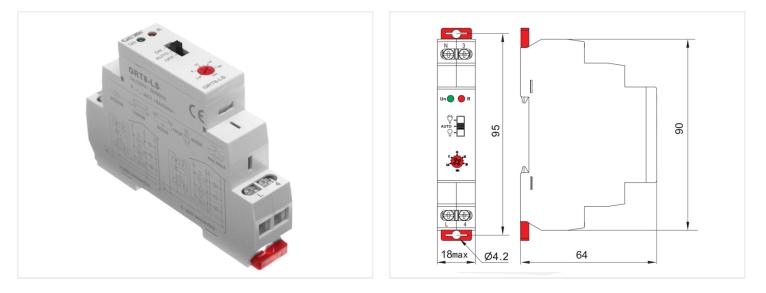

The built-in switch allows you to turn the light on or off manually or set it to auto and let the timer do it for you.

The timer has a low power consumption of only 1.9W.

There is only an english manual included.

#### Specifications

| Powersupply         | 240V AC            |
|---------------------|--------------------|
| Max current         | 16A                |
| Max relay voltage   | 250VAC / 24VDC     |
| Mounting            | DIN rail (EN60715) |
| Mechanical lifetime | 1 x 10^7           |
| Electrical lifetime | 1 x 10^6           |
| Output              | SPST               |