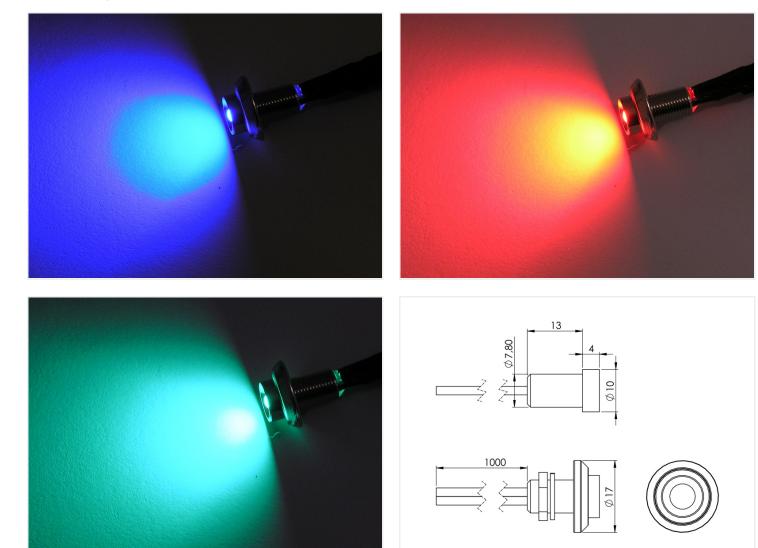

### 5 pcs. RGB LED Spot 24V DC

Small powerful 24V RGB LEDs, mounted with chrome or black metal frame with long thread. Used for interior decoration, plushing etc. in trucks.

Small powerful 24V RGB LEDs, mounted chrome or black metal frame with long thread. Used for interior decoration, plushing etc. in trucks.

The LEDs are minus controlled so the gray wire is common +

and then the individual color is activated with ground / -

Typically used with an RGB control, look in related products below.

#### Chrome

SKU 240709 Consumption: 1,5W

SKU 240729