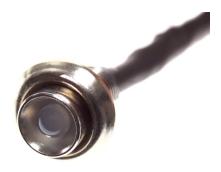

### 5 pcs. RGB LED Spot 24V DC

Small powerful 24V RGB LEDs, mounted with chrome or black metal frame with long thread. Used for interior decoration, plushing etc. in trucks.

Small powerful 24V RGB LEDs, mounted chrome or black metal frame with long thread. Used for interior decoration, plushing etc. in trucks.

#### Chrome

SKU 240709 Consumption: 1,5W

SKU 240729