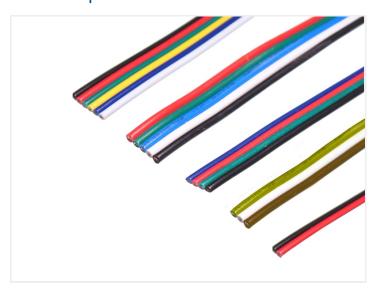

There is one line for each color and one line for a common plus.



Wire / flat cable that can be used for LED light stripes. There is one line for each color and one line for a common plus.

It is easily soldered onto the soldering points of a LED light stripe, and the color order applies to our typical stripes.

The flat cable helps to avoid mess in the individual wires during instalation. The cable can be folded once, if it must be passed through holes etc.

# matronics.11

Buy online at www.matronics.eu/509043

#### Product overview

# 2 x O,25mm² (Single color)



SKU 509039

#### 4 x O,25mm<sup>2</sup> (RGB)



SKU 509045

#### 6 x O,25mm<sup>2</sup> (RGB+CCT)



SKU 509047

## 3 x O,25mm² (Dual Color)



SKU 509048

# 5 x O,25mm<sup>2</sup> (RGBW)



SKU 509043

# Product pictures