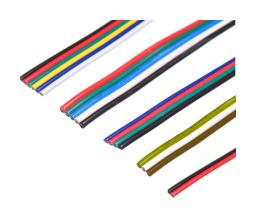

### Wire, Flat Cable - O,25mm<sup>2</sup>

Wire / flat cable that can be used for LED light stripes. There is one line for each color and one line for a common plus.

Wire / flat cable that can be used for LED light stripes. There is one line for each color and one line for a common plus.

It is easily soldered onto the soldering points of a LED light stripe, and the color order applies to our typical stripes.

The flat cable helps to avoid mess in the individual wires during instalation. The cable can be folded once, if it must be passed through holes etc.