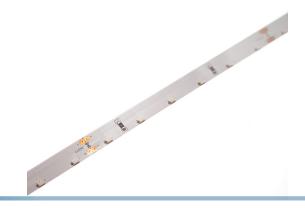

### LED Stripe with Side-LEDs, 50cm - 24V

A special LED stripe for 24V that emits light to the sides and not to the front as usual. Can be used for edge lighting and signs.

A special LED stripe for 24V that emits light to the sides and not to the front as usual. This can be used for edge lighting and signs, where depending on the design, it can be difficult to mount regular LED stripes.

There is 3m tape on the back of the stripe, for easier mounting. You can cut the stripe every 10 cm, where it has been marked.

The stripe is sold in units of 50cm, but can be delivered in max. lengths of 5 metres. If you order 5 units, your receive  $5 \times 50 \text{cm} = 250 \text{ cm}$  in total. You can then extend or cut it as needed.

#### **Specifications**

Width 8mm

Consumption per metre 4.2 Watts ~ 350mA

LED per meter 60

LED Type SMD 0402

Light Scattering 120 ~ 140 degrees
Division 10cm

Voltage 24Vdc