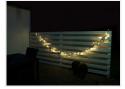

### Pro LED Fairy Lights

A durable LED light chain, designed for professional use. 5 or 10 metres with respectively 50 or 100 LEDs.

A durable LED light chain, designed for professional use. 5 or 10 metres with respectively 50 or 100 LEDs. The chain has a warm white light with a color temperature of 2700K, that matches the traditional incandescent bulbs.

The strong rubber-cables and the solid connectors clearly show that this is a chain that is designed to last for many seasons.

Max. 100 meters as total length.