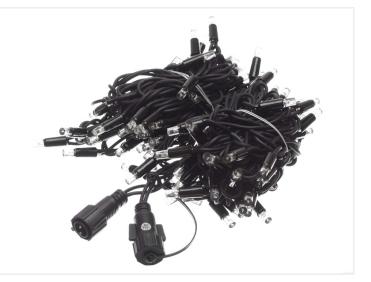

### Pro LED Fairy Lights

A durable LED light chain, designed for professional use. 5 or 10 metres with respectively 50 or 100 LEDs.

A durable LED light chain, designed for professional use. 5 or 10 metres with respectively 50 or 100 LEDs. The chain has a warm white light with a color temperature of 2700K, that matches the traditional incandescent bulbs.

The strong rubber-cables and the solid connectors clearly show that this is a chain that is designed to last for many seasons.

Max. 100 meters as total length.