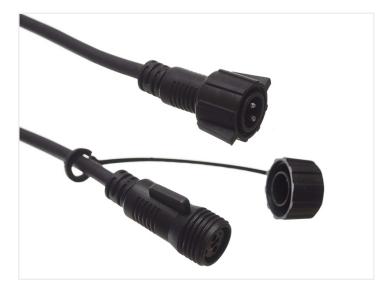

The strong rubber-cables and the solid connectors clearly show that this is a chain that is designed to last for many seasons.

Max. 100 meters as total length.