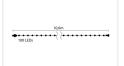

#### 50 LEDs, 5 m

SKU 620700 Consumption: 3.5W LEDs: 50 Color temperature: 2700K Brand: LEDWin

SKU 620701 Consumption: 7W LEDs: 100 Color temperature: 2700K Brand: LEDWin