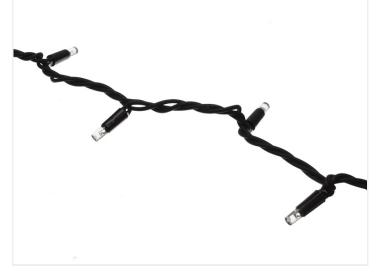

### Pro LED Fairy Lights

A durable LED light chain, designed for professional use. 5 or 10 metres with respectively 50 or 100 LEDs.

A durable LED light chain, designed for professional use. 5 or 10 metres with respectively 50 or 100 LEDs. The chain has a warm white light with a color temperature of 2700K, that matches the traditional incandescent bulbs.

The strong rubber-cables and the solid connectors clearly show that this is a chain that is designed to last for many seasons.

Max. 100 meters as total length.

#### 50 LEDs, 5 m

SKU 620700 Consumption: 3.5W LEDs: 50 Color temperature: 2700K Brand: LEDWin

SKU 620701 Consumption: 7W LEDs: 100 Color temperature: 2700K Brand: LEDWin