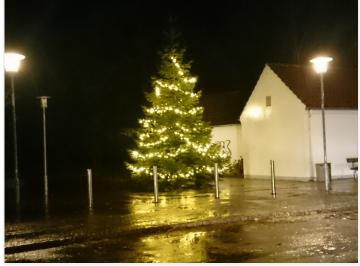

### Pro LED Fairy Lights

A durable LED light chain, designed for professional use. 5 or 10 metres with respectively 50 or 100 LEDs.

A durable LED light chain, designed for professional use. 5 or 10 metres with respectively 50 or 100 LEDs. The chain has a warm white light with a color temperature of 2700K, that matches the traditional incandescent bulbs.

The strong rubber-cables and the solid connectors clearly show that this is a chain that is designed to last for many seasons.

Max. 100 meters as total length.

#### 50 LEDs, 5 m

SKU 620700 Consumption: 3.5W LEDs: 50 Color temperature: 2700K Brand: LEDWin

SKU 620701 Consumption: 7W LEDs: 100 Color temperature: 2700K Brand: LEDWin