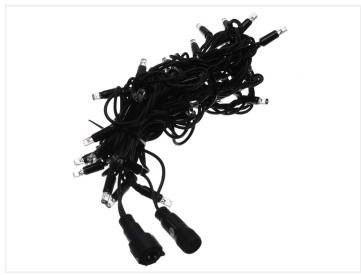

### Pro LED Fairy Lights

A durable LED light chain, designed for professional use. 5 or 10 metres with respectively 50 or 100 LEDs.

A durable LED light chain, designed for professional use. 5 or 10 metres with respectively 50 or 100 LEDs. The chain has a warm white light with a color temperature of 2700K, that matches the traditional incandescent bulbs.

The strong rubber-cables and the solid connectors clearly show that this is a chain that is designed to last for many seasons.

Max. 100 meters as total length.