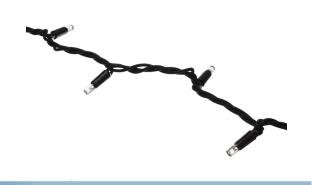

### Pro LED Fairy Lights

A durable LED light chain, designed for professional use. 5 or 10 metres with respectively 50 or 100 LEDs.

A durable LED light chain, designed for professional use. 5 or 10 metres with respectively 50 or 100 LEDs. The chain has a warm white light with a color temperature of 2700K, that matches the traditional incandescent bulbs.

The strong rubber-cables and the solid connectors clearly show that this is a chain that is designed to last for many seasons.

Max. 100 meters as total length.

#### 50 LEDs, 5 m

SKU 620700 Consumption: 3.5W LEDs: 50 Color temperature: 2700K Brand: LEDWin

SKU 620701 Consumption: 7W LEDs: 100 Color temperature: 2700K Brand: LEDWin