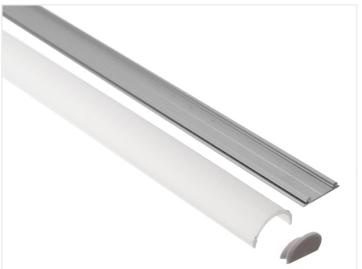

## Topmet Arc 12 LED profile

A flat and flexible alu-profile and an arc front. Both parts can be bent and twisted, so they can be mounted in arches.

There are 2 clips included for the 1 meter profile, and 4 clips for the 2 meter. As the profile is completely flat, it can also be screwed or glued on, which can be an advantage when it needs to be bent when mounted.

## White front, I meter

SKU 133431

#### White front, 2 meter

SKU 133302