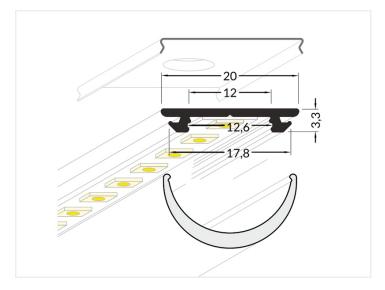

## Topmet Arc 12 LED profile

A flat and flexible alu-profile and an arc front. Both parts can be bent and twisted, so they can be mounted in arches.

There are 2 clips included for the 1 meter profile, and 4 clips for the 2 meter. As the profile is completely flat, it can also be screwed or glued on, which can be an advantage when it needs to be bent when mounted.