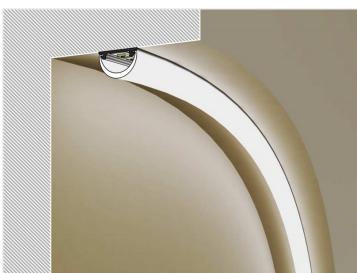

## Topmet Arc 12 LED profile

A flat and flexible alu-profile and an arc front. Both parts can be bent and twisted, so they can be mounted in arches.

There are 2 clips included for the 1 meter profile, and 4 clips for the 2 meter. As the profile is completely flat, it can also be screwed or glued on, which can be an advantage when it needs to be bent when mounted.