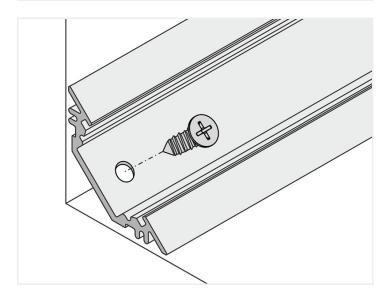

#### Topmet Trio 10 LED profile

Alu profile for LED stripes, intended for mounting in corners. The simple shape without a back, makes it easy to mount on uneven surfaces.

This profile can be screwed on or glues on. There are no clips for this profile. If screwed on, you will have to countersink the screws, so that the stripe can be set flat.