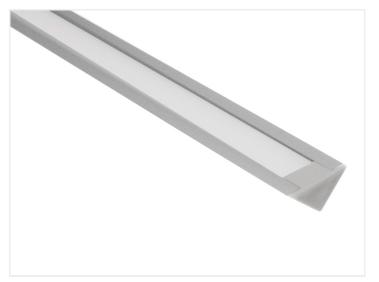

#### Topmet Trio 10 LED profile

Alu profile for LED stripes, intended for mounting in corners. The simple shape without a back, makes it easy to mount on uneven surfaces.

This profile can be screwed on or glues on. There are no clips for this profile. If screwed on, you will have to countersink the screws, so that the stripe can be set flat.

There are alu-profiles for 8 to 10mm LED stripes, plastic front in white or frosted and end-caps.

# Product pictures