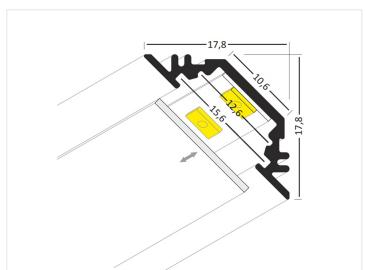

#### Topmet Trio 10 LED profile

Alu profile for LED stripes, intended for mounting in corners. The simple shape without a back, makes it easy to mount on uneven surfaces.

This profile can be screwed on or glues on. There are no clips for this profile. If screwed on, you will have to countersink the screws, so that the stripe can be set flat.

There are alu-profiles for 8 to 10mm LED stripes, plastic front in white or frosted and end-caps.