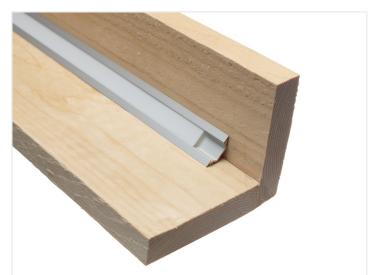

#### Topmet Trio 10 LED profile

Alu profile for LED stripes, intended for mounting in corners. The simple shape without a back, makes it easy to mount on uneven surfaces.

This profile can be screwed on or glues on. There are no clips for this profile. If screwed on, you will have to countersink the screws, so that the stripe can be set flat.

There are alu-profiles for 8 to 10mm LED stripes, plastic front in white or frosted and end-caps.