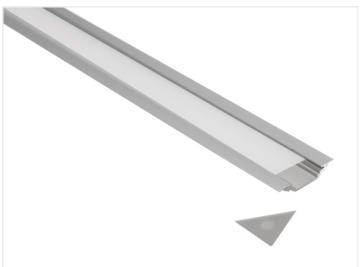

#### Topmet Trio 10 LED profile

Alu profile for LED stripes, intended for mounting in corners. The simple shape without a back, makes it easy to mount on uneven surfaces.

This profile can be screwed on or glues on. There are no clips for this profile. If screwed on, you will have to countersink the screws, so that the stripe can be set flat.

There are alu-profiles for 8 to 10mm LED stripes, plastic front in white or frosted and end-caps.

# Product pictures