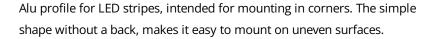

#### Topmet Trio 10 LED profile

Alu profile for LED stripes, intended for mounting in corners. The simple shape without a back, makes it easy to mount on uneven surfaces.

This profile can be screwed on or glues on. There are no clips for this profile. If screwed on, you will have to countersink the screws, so that the stripe can be set flat.

There are alu-profiles for 8 to 10mm LED stripes, plastic front in white or frosted and end-caps.