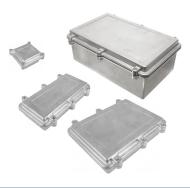

# Extra strong enclosure in aluminium

Series of extra strong and sealed IP67 enclosures made of aluminum. The enclosures are available in many different dimensions.

Series of extra strong and sealed enclosures made of the aluminum alloy ADC-12. The enclosures provide protection against dust and moisture, according to the IP67 standard. The enclosures are available in many different dimensions.

#### HQOIIS - 274x173x100

SKU 660511 Dimensions: 100 x 274 x 173mm

#### HQ013S - 150x100x50

SKU 660513 Dimensions: 50 x 150 x 100mm

### HQ017S - 200x150x50

SKU 660517 Dimensions: 50 x 200 x 150mm