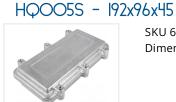

#### HQOOIS - 96x96x45

SKU 660501 Dimensions: 45 x 96 x 96mm

SKU 660505 Dimensions: 45 x 192 x 96mm