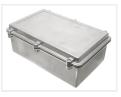

# Extra strong enclosure in aluminium

Series of extra strong and sealed IP67 enclosures made of aluminum. The enclosures are available in many different dimensions.



Series of extra strong and sealed enclosures made of the aluminum alloy ADC-12. The enclosures provide protection against dust and moisture, according to the IP67 standard. The enclosures are available in many different dimensions.

There are holes in the bottom for mounting of a PCB or any other parts.

You can find detailed drawings of the enclosures under downloads.

# matronics.1

Buy online at <u>www.matronics.eu/660501</u>

## Product overview

#### HQOOIS - 96x96x45



SKU 660501 Dimensions: 45 x 96 x 96mm



SKU 660505 Dimensions: 45 x 192 x 96mm

#### HQOIIS - 274x173x100



SKU 660511 Dimensions: 100 x 274 x 173mm

#### HQ013S - 150x100x50



SKU 660513 Dimensions: 50 x 150 x 100mm

### HQ017S - 200x150x50



SKU 660517 Dimensions: 50 x 200 x 150mm