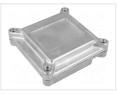

#### HQOOIS - 96x96x45

SKU 660501 Dimensions: 45 x 96 x 96mm

SKU 660505 Dimensions: 45 x 192 x 96mm