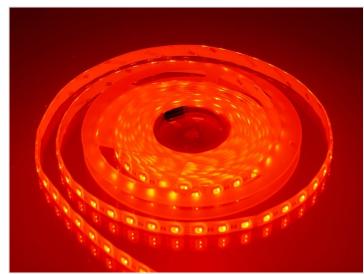

### RGB + WW LED Stripe, Splash-proof, 5m - 24V

A splash-proof LED light stripe with RGBW LEDs for 24V. It can give both RGB and a warm white light.

24V LED light stripe with special splash-proof RGBW LEDs. The LED stripe can light red, green and blue, as well as warm white. By combining the 4 colors, you can create new color combinations that are not possible with only RGB. For example, you can create light blue, light purple, etc.