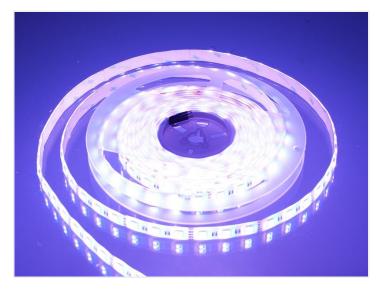

### RGB + WW LED Stripe, Splash-proof, 5m - 24V

A splash-proof LED light stripe with RGBW LEDs for 24V. It can give both RGB and a warm white light.

24V LED light stripe with special splash-proof RGBW LEDs. The LED stripe can light red, green and blue, as well as warm white. By combining the 4 colors, you can create new color combinations that are not possible with only RGB. For example, you can create light blue, light purple, etc.