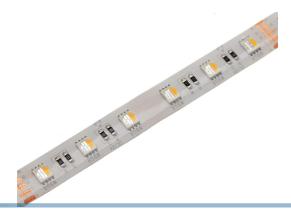

### RGB + WW LED Stripe, Splash-proof, 5m - 24V

A splash-proof LED light stripe with RGBW LEDs for 24V. It can give both RGB and a warm white light.

24V LED light stripe with special splash-proof RGBW LEDs. The LED stripe can light red, green and blue, as well as warm white. By combining the 4 colors, you can create new color combinations that are not possible with only RGB. For example, you can create light blue, light purple, etc.

The splash-proof tape is covered by a layer of rubber that protects the tape against splashes and hits, but it is not completely waterproof.