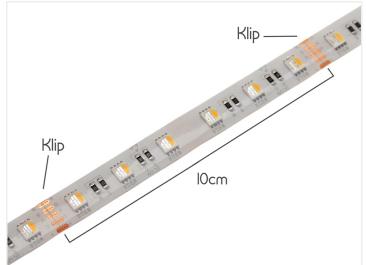

### RGB + WW LED Stripe, Splash-proof, 5m - 24V

A splash-proof LED light stripe with RGBW LEDs for 24V. It can give both RGB and a warm white light.

24V LED light stripe with special splash-proof RGBW LEDs. The LED stripe can light red, green and blue, as well as warm white. By combining the 4 colors, you can create new color combinations that are not possible with only RGB. For example, you can create light blue, light purple, etc.

The splash-proof tape is covered by a layer of rubber that protects the tape against splashes and hits, but it is not completely waterproof.