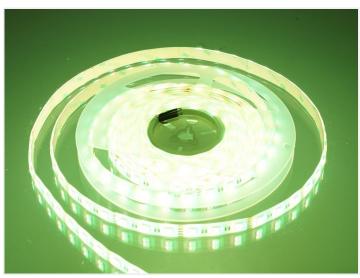

### RGB + WW LED Stripe, Splash-proof, 5m - 24V

A splash-proof LED light stripe with RGBW LEDs for 24V. It can give both RGB and a warm white light.

24V LED light stripe with special splash-proof RGBW LEDs. The LED stripe can light red, green and blue, as well as warm white. By combining the 4 colors, you can create new color combinations that are not possible with only RGB. For example, you can create light blue, light purple, etc.