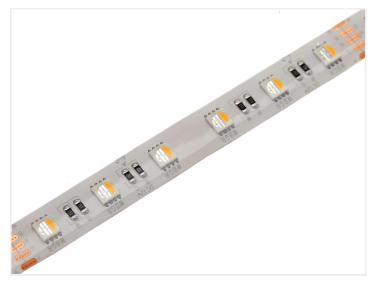

### RGB + WW LED Stripe, Splash-proof, 5m - 24V

A splash-proof LED light stripe with RGBW LEDs for 24V. It can give both RGB and a warm white light.

24V LED light stripe with special splash-proof RGBW LEDs. The LED stripe can light red, green and blue, as well as warm white. By combining the 4 colors, you can create new color combinations that are not possible with only RGB. For example, you can create light blue, light purple, etc.

The splash-proof tape is covered by a layer of rubber that protects the tape against splashes and hits, but it is not completely waterproof.