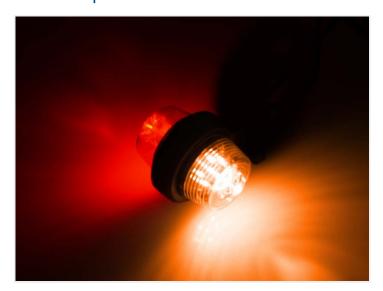

## Gylle Orange/Red LED Marker Light - 12V-24V

LED side marker with orange and red light.

The classic Gylle LED marker light with a rubber base and orange and red light sources. They can easily be pressed into the base and therefore you can choose whether it should be a right or a left lamp. The light sources are eapproved and therefore also the entire Gylle lamp.

There are 6 powerful LEDs of the old type in the bulb and a 6 metres rearwardly cable, which is put down through the gummy base.