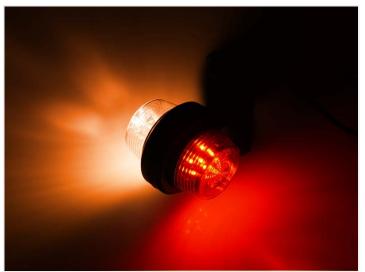

## Gylle Orange/Red LED Marker Light - 12V-24V

LED side marker with orange and red light.

The classic Gylle LED marker light with a rubber base and orange and red light sources. They can easily be pressed into the base and therefore you can choose whether it should be a right or a left lamp. The light sources are eapproved and therefore also the entire Gylle lamp.

There are 6 powerful LEDs of the old type in the bulb and a 6 metres rearwardly cable, which is put down through the gummy base.