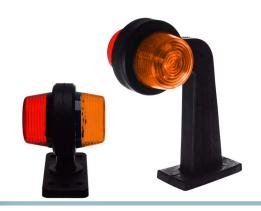

## Gylle Orange/Red LED Marker Light - 12V-24V

LED side marker with orange and red light.

The classic Gylle LED marker light with a rubber base and orange and red light sources. They can easily be pressed into the base and therefore you can choose whether it should be a right or a left lamp. The light sources are eapproved and therefore also the entire Gylle lamp.

There are 6 powerful LEDs of the old type in the bulb and a 6 metres rearwardly cable, which is put down through the gummy base.

### Long model

The base has an overall length of 195mm and the light sources have a diameter of 61mm, when they are inserted. The head of the base has a diameter of 80mm.

The mounting surface is  $100 \times 50 \text{mm}$  and it has a 6 pre-drilled holes in the metal plate at the bottom.

#### Short model

The base has a length of 110mm and the light sources have a diameter of 61mm when mounted. The head is the same as that on the long model with a 80mm diameter.

The mounting surface, the same holes and hole spacings as on the long model, however, the base is a little smaller with  $95 \times 48$ .