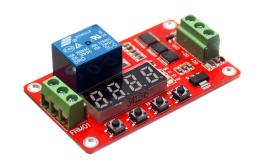

#### Advanced Timer - Relay with 18 Functions

A compact and advanced timer-relay with 18 functions. An easy setup with the display.

A compact and advanced timer relay with 18 different and smart features. An easy set up with the contacts and the display, where it is also possible to watch the countdown on the active function. The selected configuration is saved and activated again when the relay starts.

#### Product overview

#### 12V, no enclosure

SKU 609802 Voltage: 12V

Current, relay on: 50mA Current, relay off: 15mA

Current, relay and display off: 3mA

Mountinghole: 3mm

Dimensions: 20 x 67 x 40mm