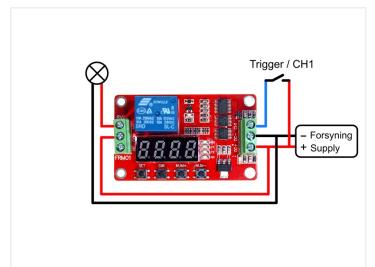

#### Trigger function

With input CH1, it is possible to select functions that require external activation, for example a button.

#### Features:

Below is a list of functions that the relay can be set up. You can find a more detailed description of the functions in the manual.

- Function 1 Delayed start-up
- Function 2 Delayed shutdown
- Function 3 Delayed start-up and delayed shutdown
- Function 4 Delayed shutdown and delayed start-up
- Function 5 Continuous cycle mode 1
- Function 6 Continuous cycle mode 2
- Function 7 Limited cycle mode 1
- Function 8 Restricted cycle mode 2
- Function 9 Switching function
- Function 10 Trigger mode with delayed off (CH1)
- Function 11: Delayed start-up with trigger (CH1)
- Function 12: Delayed shutdown with trigger (CH1)
- Function 13: Delayed On-Off with trigger (CH1)
- Function 14: Delayed Off switch with trigger (CH1)
- Function 15: Continuous cycle: On-Off with trigger (CH1)
- Function 16: Continuous cycle: off switch on the trigger (CH1)
- Function 17: Restricted cycle: off-on-off with trigger (CH1)
- Function 18: Delayed on-off switch on the trigger (CH1)