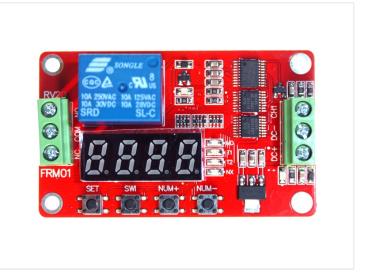

#### Product overview

#### 12V, no enclosure

SKU 609802 Voltage: 12V

Current, relay on: 50mA Current, relay off: 15mA

Current, relay and display off: 3mA

Mountinghole: 3mm

Dimensions: 20 x 67 x 40mm

## 24V, no enclosure

SKU 609803

Voltage: 24V

Current, relay on: 35mA Current, relay off: 15mA

Current, relay and display off: 3mA

Mountinghole: 3mm

Dimensions: 20 x 66 x 40mm