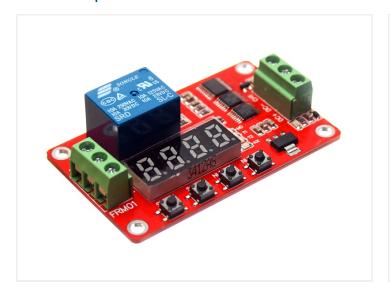

#### Product overview

#### 12V, no enclosure

SKU 609802 Voltage: 12V

Current, relay on: 50mA Current, relay off: 15mA

Current, relay and display off: 3mA

Mountinghole: 3mm

Dimensions: 20 x 67 x 40mm

## 24V, no enclosure

SKU 609803

Voltage: 24V

Current, relay on: 35mA Current, relay off: 15mA

Current, relay and display off: 3mA

Mountinghole: 3mm

Dimensions: 20 x 66 x 40mm