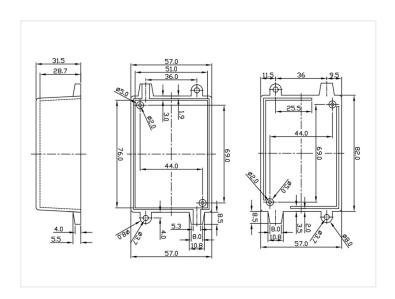

#### 12V, no enclosure

SKU 609802 Voltage: 12V

Current, relay on: 50mA Current, relay off: 15mA

Current, relay and display off: 3mA

Mountinghole: 3mm

Dimensions: 20 x 67 x 40mm

## 24V, no enclosure

SKU 609803

Voltage: 24V

Current, relay on: 35mA Current, relay off: 15mA

Current, relay and display off: 3mA

Mountinghole: 3mm

Dimensions: 20 x 66 x 40mm

## 24V, with enclosure

SKU 609803K

Dimensions: 20 x 67 x 40mm