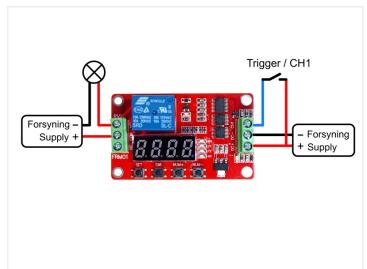

#### Trigger function

With input CH1, it is possible to select functions that require external activation, for example a button.

#### Features:

Below is a list of functions that the relay can be set up. You can find a more detailed description of the functions in the manual.

- Function 1 Delayed start-up
- Function 2 Delayed shutdown
- Function 3 Delayed start-up and delayed shutdown
- Function 4 Delayed shutdown and delayed start-up
- Function 5 Continuous cycle mode 1
- Function 6 Continuous cycle mode 2
- Function 7 Limited cycle mode 1
- Function 8 Restricted cycle mode 2
- Function 9 Switching function
- Function 10 Trigger mode with delayed off (CH1)
- Function 11: Delayed start-up with trigger (CH1)
- Function 12: Delayed shutdown with trigger (CH1)
- Function 13: Delayed On-Off with trigger (CH1)
- Function 14: Delayed Off switch with trigger (CH1)
- Function 15: Continuous cycle: On-Off with trigger (CH1)
- Function 16: Continuous cycle: off switch on the trigger (CH1)
- Function 17: Restricted cycle: off-on-off with trigger (CH1)
- Function 18: Delayed on-off switch on the trigger (CH1)