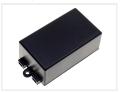

## 12V, with enclosure

SKU 609802K

## 24V, with enclosure

SKU 609803K

Dimensions: 20 x 67 x 40mm