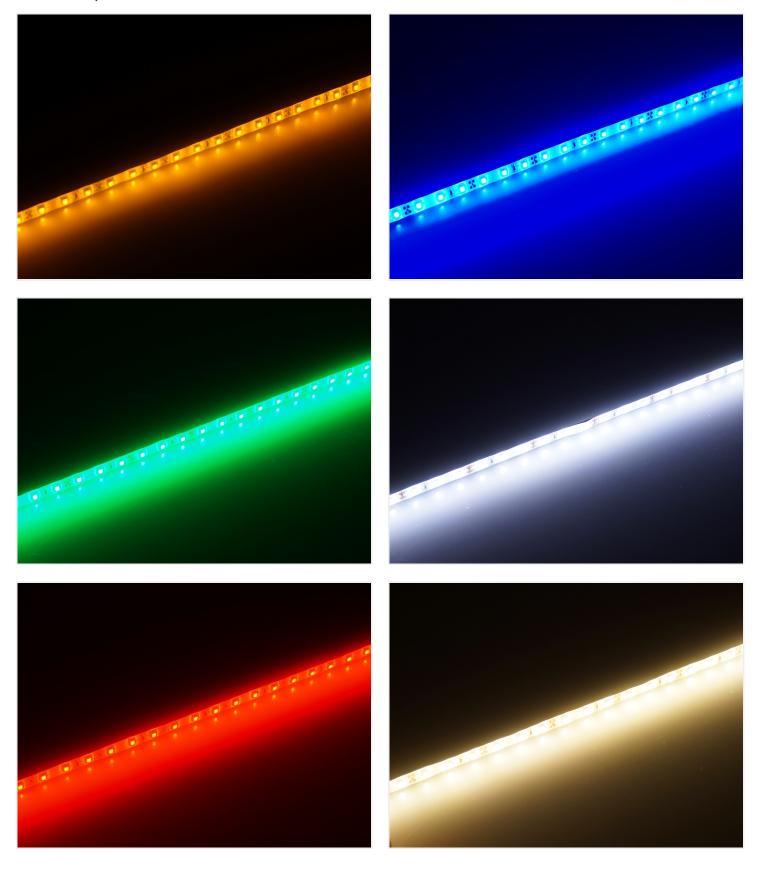

The stripes are available in lengths of 50cm and 100cm and with 6 different light colors.

The double-adhesive 3m tape gives you a secure mounting on metal, plastic and painted surfaces. You should not mount these on raw wood. Clean the surfaces before applying.

#### SKU 120500 Dimensions: 2 x 500 x 10mm

Green, 50cm

SKU 120502 Dimensions: 2 x 500 x 10mm

Warm White, 50cm

SKU 120504 Dimensions: 2 x 500 x 10mm

Blue, IOOcm

SKU 120510 Dimensions: 2 x 1000 x 10mm

Green, IOOcm

SKU 120512 Dimensions: 2 x 1000 x 10mm

Warm White, IOOcm

SKU 120514 Dimensions: 2 x 1000 x 10mm

Red, 50cm

SKU 120501 Dimensions: 2 x 500 x 10mm

Cool White, 50cm

SKU 120503 Dimensions: 2 x 500 x 10mm

Yellow, 50cm

SKU 120505 Dimensions: 2 x 500 x 10mm

Red, IOOcm

SKU 120511 Dimensions: 2 x 1000 x 10mm

Cool White, IOOcm

SKU 120513 Dimensions: 2 x 1000 x 10mm

Yellow, IOOcm

SKU 120515 Dimensions: 2 x 1000 x 10mm