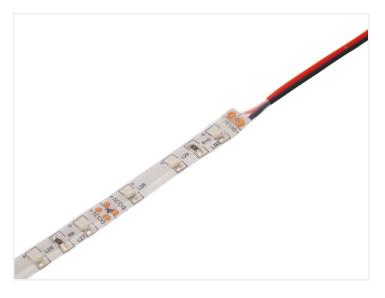

### Flexistripe I2V

A flexible, a splashproof and a self-adhesive LED stripe with a 2 metres wire. It connects directly to 12V. 50cm and 100cm.

A flexible, a splashproof and a self-adhesive LED stripe with a 2 metres wire. The stripe is connected directly to 12V, either to a battery or to a fitting 12V DC power transformer / power supply.

The stripes are available in lengths of 50cm and 100cm and with 6 different light colors.

The double-adhesive 3m tape gives you a secure mounting on metal, plastic and painted surfaces. You should not mount these on raw wood. Clean the surfaces before applying.