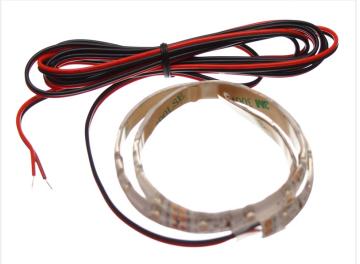

### Flexistripe I2V

A flexible, a splashproof and a self-adhesive LED stripe with a 2 metres wire. It connects directly to 12V. 50cm and 100cm.

A flexible, a splashproof and a self-adhesive LED stripe with a 2 metres wire. The stripe is connected directly to 12V, either to a battery or to a fitting 12V DC power transformer / power supply.

The stripes are available in lengths of 50cm and 100cm and with 6 different light colors.

The double-adhesive 3m tape gives you a secure mounting on metal, plastic and painted surfaces. You should not mount these on raw wood. Clean the surfaces before applying.