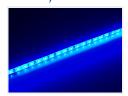

#### Product overview

Blue, 50cm

#### SKU 120500 Dimensions: 2 x 500 x 10mm

Green, 50cm

SKU 120502 Dimensions: 2 x 500 x 10mm

Warm White, 50cm

SKU 120504 Dimensions: 2 x 500 x 10mm

Blue, IOOcm

SKU 120510 Dimensions: 2 x 1000 x 10mm

Green, IOOcm