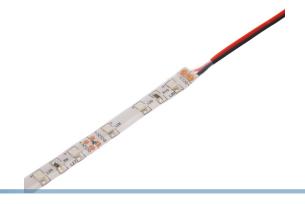

### Flexistripe I2V

A flexible, a splashproof and a self-adhesive LED stripe with a 2 metres wire. It connects directly to 12V. 50cm and 100cm.

A flexible, a splashproof and a self-adhesive LED stripe with a 2 metres wire. The stripe is connected directly to 12V, either to a battery or to a fitting 12V DC power transformer / power supply.

The stripes are available in lengths of 50cm and 100cm and with 6 different light colors.

The double-adhesive 3m tape gives you a secure mounting on metal, plastic and painted surfaces. You should not mount these on raw wood. Clean the surfaces before applying.

# Product pictures