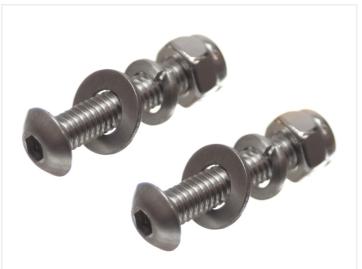

#### Accessory, Stainless mounting set - M4 20mm

SKU 507691

### Accessory, Stainless mounting set - M4 30mm

SKU 507692