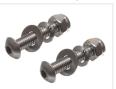

recessed on a surface (cut out 203x19) or you can mount in on a surface using in a mounting bracket.

The slim lamp can be mount it anywhere due to its small size and depth. It is very sturdy and secured against vibrations, dust and water (IP67). There is a 5 years waranty from the manufacturer.

The lamp is ECE and EMC approved.

## matronics.

Buy online at www.matronics.eu/24608220

#### Product overview

Lamp, I2V



SKU 24608235

Dimensions: 16 x 25 x 237mm

Lamp, 24V



SKU 24608236 Dimensions: 16 x 25 x 237mm

#### Accessories, White frame



SKU 24608220 Dimensions: 16 x 45 x 258mm

#### Accessories, Chrome frame



SKU 24608221 Dimensions: 16 x 45 x 258mm

#### Accessories, Black frame



SKU 24608222 Dimensions: 16 x 45 x 258mm

#### Accessory, Stainless mounting set - M4 20mm



SKU 507691

### Accessory, Stainless mounting set - M4 30mm



SKU 507692

# Product pictures