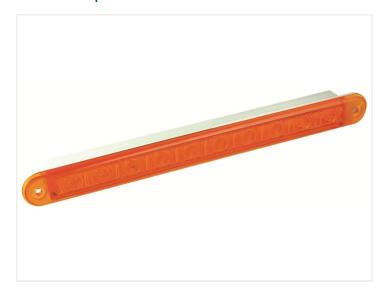

#### LED striplampe, indikator

A red strip-lamp that is ECE-approved indicator light. Immersed mounting or in a mounting bracket.

A red strip-lamp that is ECE-approved indicator light. The strip-lamp can be recessed on a surface (cut out 203x19) or you can mount in on a surface using in a mounting bracket.

The slim lamp can be mount it anywhere due to its small size and depth. It is very sturdy and secured against vibrations, dust and water (IP67). There is a 5 years waranty from the manufacturer.

The lamp is ECE and EMC approved.

#### Product overview

Lamp, I2V

SKU 24608235

Dimensions: 16 x 25 x 237mm

Lamp, 24V

SKU 24608236 Dimensions: 16 x 25 x 237mm