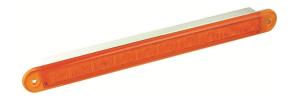

#### LED striplampe, indikator

A red strip-lamp that is ECE-approved indicator light. Immersed mounting or in a mounting bracket.

A red strip-lamp that is ECE-approved indicator light. The strip-lamp can be recessed on a surface (cut out 203x19) or you can mount in on a surface using in a mounting bracket.

The slim lamp can be mount it anywhere due to its small size and depth. It is very sturdy and secured against vibrations, dust and water (IP67). There is a 5 years waranty from the manufacturer.

The lamp is ECE and EMC approved.