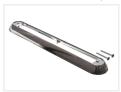

ip-lamp that is ECE-approved indicator light. Immersed mounting or in a mounting bracket.



A red strip-lamp that is ECE-approved indicator light. The strip-lamp can be recessed on a surface (cut out 203x19) or you can mount in on a surface using in a mounting bracket.

The slim lamp can be mount it anywhere due to its small size and depth. It is very sturdy and secured against vibrations, dust and water (IP67). There is a 5 years waranty from the manufacturer.

The lamp is ECE and EMC approved.

## matronics.

Buy online at www.matronics.eu/24608220

#### Product overview

Lamp, I2V



SKU 24608235

Dimensions: 16 x 25 x 237mm

Lamp, 24V



SKU 24608236 Dimensions: 16 x 25 x 237mm

#### Accessories, White frame



SKU 24608220 Dimensions: 16 x 45 x 258mm

#### Accessories, Chrome frame



SKU 24608221 Dimensions: 16 x 45 x 258mm

#### Accessories, Black frame



SKU 24608222 Dimensions: 16 x 45 x 258mm

#### Accessory, Stainless mounting set - M4 20mm



SKU 507691

### Accessory, Stainless mounting set - M4 30mm



SKU 507692

# Product pictures