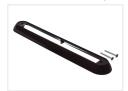

nting bracket.



A red strip-lamp that is ECE-approved indicator light. The strip-lamp can be recessed on a surface (cut out 203x19) or you can mount in on a surface using in a mounting bracket.

The slim lamp can be mount it anywhere due to its small size and depth. It is very sturdy and secured against vibrations, dust and water (IP67). There is a 5 years waranty from the manufacturer.

The lamp is ECE and EMC approved.

## matronics.

Buy online at www.matronics.eu/24608220

#### Product overview

Lamp, I2V



SKU 24608235

Dimensions: 16 x 25 x 237mm

Lamp, 24V



SKU 24608236 Dimensions: 16 x 25 x 237mm

#### Accessories, White frame



SKU 24608220 Dimensions: 16 x 45 x 258mm

#### Accessories, Chrome frame



SKU 24608221 Dimensions: 16 x 45 x 258mm

#### Accessories, Black frame



SKU 24608222 Dimensions: 16 x 45 x 258mm

#### Accessory, Stainless mounting set - M4 20mm



SKU 507691

### Accessory, Stainless mounting set - M4 30mm



SKU 507692

# Product pictures