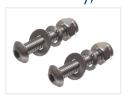

a surface using in a mounting bracket.

The slim lamp can be mount it anywhere due to its small size and depth. It is very sturdy and secured against vibrations, dust and water (IP67). There is a 5 years waranty from the manufacturer.

The lamp is ECE and EMC approved.

## matronics.

Buy online at www.matronics.eu/24608220

#### Product overview

Lamp, I2V



SKU 24608235

Dimensions: 16 x 25 x 237mm

Lamp, 24V



SKU 24608236 Dimensions: 16 x 25 x 237mm

#### Accessories, White frame



SKU 24608220 Dimensions: 16 x 45 x 258mm

#### Accessories, Chrome frame



SKU 24608221 Dimensions: 16 x 45 x 258mm

#### Accessories, Black frame



SKU 24608222 Dimensions: 16 x 45 x 258mm

#### Accessory, Stainless mounting set - M4 20mm



SKU 507691

### Accessory, Stainless mounting set - M4 30mm



SKU 507692

# Product pictures