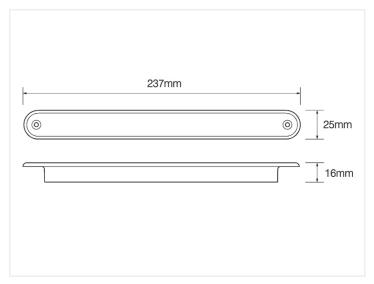

#### Product overview

Lamp, I2V

SKU 24608235

Dimensions: 16 x 25 x 237mm

Lamp, 24V

SKU 24608236 Dimensions: 16 x 25 x 237mm