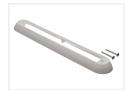

#### LED striplampe, indikator

A red strip-lamp that is ECE-approved indicator light. Immersed mounting or in a mounting bracket.



A red strip-lamp that is ECE-approved indicator light. The strip-lamp can be recessed on a surface (cut out 203x19) or you can mount in on a surface using in a mounting bracket.

The slim lamp can be mount it anywhere due to its small size and depth. It is very sturdy and secured against vibrations, dust and water (IP67). There is a 5 years waranty from the manufacturer.

The lamp is ECE and EMC approved.

## matronics.

Buy online at www.matronics.eu/24608220

#### Product overview

Lamp, I2V



SKU 24608235

Dimensions: 16 x 25 x 237mm

Lamp, 24V



SKU 24608236 Dimensions: 16 x 25 x 237mm

#### Accessories, White frame



SKU 24608220 Dimensions: 16 x 45 x 258mm

#### Accessories, Chrome frame



SKU 24608221 Dimensions: 16 x 45 x 258mm

#### Accessories, Black frame



SKU 24608222 Dimensions: 16 x 45 x 258mm

#### Accessory, Stainless mounting set - M4 20mm



SKU 507691

### Accessory, Stainless mounting set - M4 30mm



SKU 507692

# Product pictures