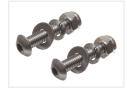

dust and water (IP67). There is a 5 years waranty from the manufacturer.

The lamp is ECE and EMC approved.

• WHITE: FRAME / -

BROWN: DRIVING LIGHTSRED: BREAK LIGHTS

# matronics.11

Buy online at www.matronics.eu/24608220

#### Product overview

#### 235-serie, I2V



Dimensions: 16 x 25 x 237mm

# SKU 24608230

235-serie, 24V

SKU 24608231 Dimensions: 16 x 25 x 237mm

380-serie, I2V



SKU 24608232

380-serie, 24V



SKU 24608233

#### Accessories, White frame 235-serie



SKU 24608220 Dimensions: 16 x 45 x 258mm

#### Accessories, Chrome frame 235-serie



SKU 24608221 Dimensions: 16 x 45 x 258mm

# Accessories, Black frame 235-serie



SKU 24608222 Dimensions: 16 x 45 x 258mm

#### Accessories, Black frame 380-serie



SKU 24608225

#### Accessory, Stainless mounting set - M4 20mm



SKU 507691

# Accessory, Stainless mounting set - M4 30mm



SKU 507692

# Product pictures