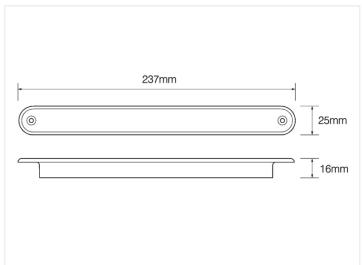

#### 235-serie, I2V

Dimensions: 16 x 25 x 237mm

# SKU 24608230

235-serie, 24V

SKU 24608231 Dimensions: 16 x 25 x 237mm

380-serie, I2V

SKU 24608232

380-serie, 24V

SKU 24608233