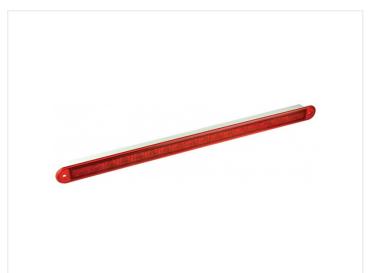

### LED strip-lamp, tail light / brake light

A red strip-lamp that is ECE-approved as a tail light and a brake light. Immersed mounting or in a mounting bracket.

A red strip-lamp that is ECE-approved as a tail light and a brake light. The strip-lamp can be recessed on a surface (cut out 203x19) or you can mount it using a mounting bracket.

The whole lamp lights up for normal tail light, while the 6 in the middle increases in brightness when the brake light is activated.

The super slim design makes it possible to mount it anywhere. It is also very sturdy and secured against vibrations, dust and water (IP67). There is a 5 years waranty from the manufacturer.

The lamp is ECE and EMC approved.

• WHITE: FRAME / -

BROWN: DRIVING LIGHTSRED: BREAK LIGHTS