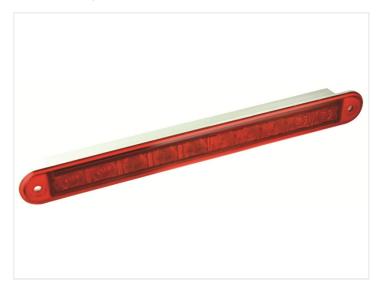

### LED strip-lamp, tail light / brake light

A red strip-lamp that is ECE-approved as a tail light and a brake light. Immersed mounting or in a mounting bracket.

A red strip-lamp that is ECE-approved as a tail light and a brake light. The strip-lamp can be recessed on a surface (cut out 203x19) or you can mount it using a mounting bracket.

The whole lamp lights up for normal tail light, while the 6 in the middle increases in brightness when the brake light is activated.

The super slim design makes it possible to mount it anywhere. It is also very sturdy and secured against vibrations, dust and water (IP67). There is a 5 years waranty from the manufacturer.

The lamp is ECE and EMC approved.

• WHITE: FRAME / -

BROWN: DRIVING LIGHTSRED: BREAK LIGHTS