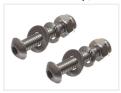

anufacturer.

The lamp is ECE and EMC approved.

• WHITE: FRAME / -

BROWN: DRIVING LIGHTSRED: BREAK LIGHTS

# matronics.11

Buy online at www.matronics.eu/24608220

#### Product overview

#### 235-serie, I2V



Dimensions: 16 x 25 x 237mm

# SKU 24608230

235-serie, 24V

SKU 24608231 Dimensions: 16 x 25 x 237mm

380-serie, I2V



SKU 24608232

380-serie, 24V



SKU 24608233

#### Accessories, White frame 235-serie



SKU 24608220 Dimensions: 16 x 45 x 258mm

#### Accessories, Chrome frame 235-serie



SKU 24608221 Dimensions: 16 x 45 x 258mm

# Accessories, Black frame 235-serie



SKU 24608222 Dimensions: 16 x 45 x 258mm

#### Accessories, Black frame 380-serie



SKU 24608225

#### Accessory, Stainless mounting set - M4 20mm



SKU 507691

# Accessory, Stainless mounting set - M4 30mm



SKU 507692

# Product pictures