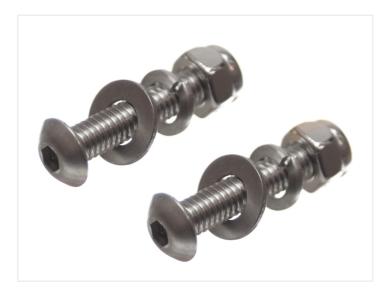

#### Accessory, Stainless mounting set - M4 20mm

SKU 507691

# Accessory, Stainless mounting set - M4 30mm

SKU 507692