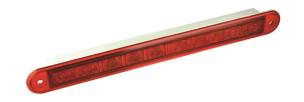

### LED strip-lamp, tail light / brake light

A red strip-lamp that is ECE-approved as a tail light and a brake light. Immersed mounting or in a mounting bracket.

A red strip-lamp that is ECE-approved as a tail light and a brake light. The strip-lamp can be recessed on a surface (cut out 203x19) or you can mount it using a mounting bracket.

The whole lamp lights up for normal tail light, while the 6 in the middle increases in brightness when the brake light is activated.

The super slim design makes it possible to mount it anywhere. It is also very sturdy and secured against vibrations, dust and water (IP67). There is a 5 years waranty from the manufacturer.

The lamp is ECE and EMC approved.

• WHITE: FRAME / -

BROWN: DRIVING LIGHTSRED: BREAK LIGHTS