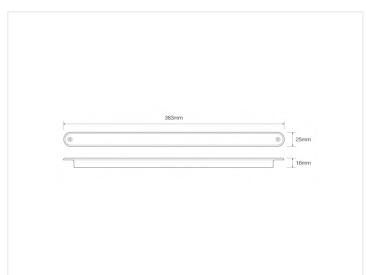

#### 235-serie, I2V

Dimensions: 16 x 25 x 237mm

# SKU 24608230

235-serie, 24V

SKU 24608231 Dimensions: 16 x 25 x 237mm

380-serie, I2V

SKU 24608232

380-serie, 24V

SKU 24608233