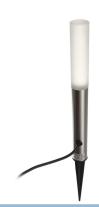

### HORTUS IZV garden light on skewers, O.8W

A beautiful garden lamp on skewers with 8 powerful warm white LEDs. The lamp is made of stainless steel. It can be placed around the garden.

A cosy lamp on spear with 8 bright warm white LEDs that has a low power consumption and 8000 hours life time. The lamp is made of stainless steel. It can be placed in gardens around trees, paths or both. HORTUS creates a good mood throughout the evening - with a soft and a clear conscience.

The lamp is easily connected with the Hortus plug that is connected to the extension cables and the splitters.

The glass is 140mm long, the base is 200 and the spear is 170mm.

#### HORTUS 12V garden light on skewers, O.8W

SKU 608233 Dimensions: 510mm