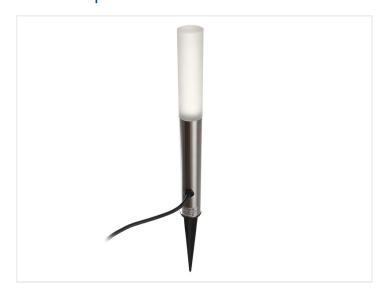

### HORTUS IZV garden light on skewers, O.8W

A beautiful garden lamp on skewers with 8 powerful warm white LEDs. The lamp is made of stainless steel. It can be placed around the garden.

A cosy lamp on spear with 8 bright warm white LEDs that has a low power consumption and 8000 hours life time. The lamp is made of stainless steel. It can be placed in gardens around trees, paths or both. HORTUS creates a good mood throughout the evening - with a soft and a clear conscience.

The lamp is easily connected with the Hortus plug that is connected to the extension cables and the splitters.

The glass is 140mm long, the base is 200 and the spear is 170mm.

#### HORTUS 12V garden light on skewers, O.8W

SKU 608233 Dimensions: 510mm