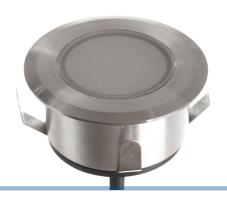

### HORTUS I2V instalation spot I.2W, Round

A round and a big LED spot, 64mm diameter in stainless steel. It can be mounted on balconies and celings.

A round and a big LED spot, 64mm diameter in stainless steel. The spot is completely waterproof, so it can be mounted on balconies or celings.

The front glass is matte acrylic, which gives you a wide and soft light. The spot has 12 bright LEDs with a total consumption of 1.2W and a total light output of 70 lumen.

It has a hole-size of 56mm and a plate-thickness of 10-20mm.

#### HORTUS I2V instalation spot I.2W, Round

SKU 608232 Dimensions: 39 x Ø69mm