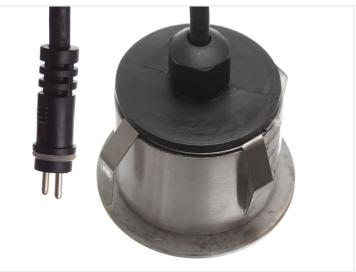

The front glass is matte acrylic, which gives you a wide and soft light. The spot has 12 bright LEDs with a total consumption of 1.2W and a total light output of 70 lumen.

It has a hole-size of 56mm and a plate-thickness of 10-20mm.

#### **Specifications**

Voltage 12V AC/DC
Consumption 1,2W
Lifetime 8000
Colortemperature 3000K
LEDs 12

Cable 0,3 meter with plug