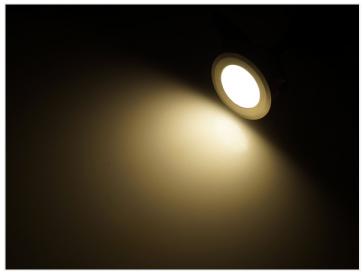

### HORTUS I2V instalation spot I.2W, Round

A round and a big LED spot, 64mm diameter in stainless steel. It can be mounted on balconies and celings.

A round and a big LED spot, 64mm diameter in stainless steel. The spot is completely waterproof, so it can be mounted on balconies or celings.

The front glass is matte acrylic, which gives you a wide and soft light. The spot has 12 bright LEDs with a total consumption of 1.2W and a total light output of 70 lumen.

It has a hole-size of 56mm and a plate-thickness of 10-20mm.