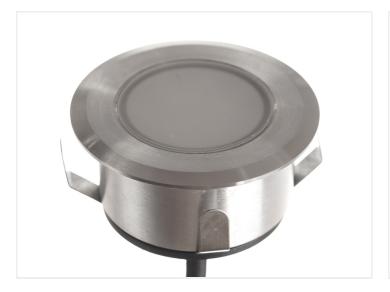

### HORTUS I2V instalation spot I.2W, Round

A round and a big LED spot, 64mm diameter in stainless steel. It can be mounted on balconies and celings.

A round and a big LED spot, 64mm diameter in stainless steel. The spot is completely waterproof, so it can be mounted on balconies or celings.

The front glass is matte acrylic, which gives you a wide and soft light. The spot has 12 bright LEDs with a total consumption of 1.2W and a total light output of 70 lumen.

It has a hole-size of 56mm and a plate-thickness of 10-20mm.

#### HORTUS I2V instalation spot I.2W, Round

SKU 608232 Dimensions: 39 x Ø69mm