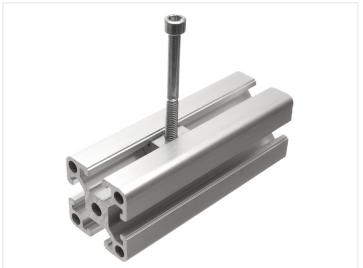

# Serie 40 - T-nut, gliding

A nut that is pushed in to the end of a 40-series profile, where after it can be pushed in place. M3, M4, M5, M6 or M8 thread.

A nut that is pushed in to the end of a 40-series profile, where after it can be pushed in place. M3, M4, M5, M6 or M8 thread.

matronics.11

Buy online at <a href="https://www.matronics.eu/A400307">www.matronics.eu/A400307</a>

This nut is the strongest available type for the profiles.