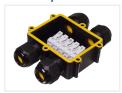

r 4 cable units with a built-in screw terminal block. The box is perfect for outdoor installations on your house, car, boat and truck.

The lid is screwed on with the included screws and the cables are fastened in the cable glands. Note that the cable glands have different size cables that fit. The glands are for 4-8mm cables.

There are seals on all openings, making it IP68 (max. 4 metres depth).

The terminal block fits 0,5 - 2,5mm<sup>2</sup> wires and it has a max. rating of 24A and 450VAC.

The inner dimensions are 50 x 34 x 30 for the 2-way model, and 70 x 70 x 30 for the 3-way model. and 70 x 56 x 30 for 4-way model.

# matronics.

Buy online at www.matronics.eu/606670

### Product overview

#### 2-way



SKU 606670 Dimensions: 37 x 122 x 57mm

#### 3-way



SKU 606671

#### 4-way



SKU 606672 Dimensions: 37 x 125 x 93mm