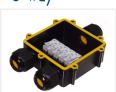

f junction box with 2, 3 or 4 cable units with a built-in screw terminal block. The box is perfect for outdoor installations on your house, car, boat and truck.

The lid is screwed on with the included screws and the cables are fastened in the cable glands. Note that the cable glands have different size cables that fit. The glands are for 4-8mm cables.

There are seals on all openings, making it IP68 (max. 4 metres depth).

The terminal block fits 0,5 - 2,5mm<sup>2</sup> wires and it has a max. rating of 24A and 450VAC.

The inner dimensions are 50 x 34 x 30 for the 2-way model, and 70 x 70 x 30 for the 3-way model. and 70 x 56 x 30 for 4-way model.

# matronics.

Buy online at www.matronics.eu/606670

### Product overview

#### 2-way



SKU 606670 Dimensions: 37 x 122 x 57mm

#### 3-way



SKU 606671

#### 4-way



SKU 606672 Dimensions: 37 x 125 x 93mm