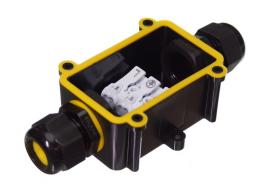

## Waterproof junction box - IP68

Junction box with 2, 3 or 4 cable units. There are seals on all openings, making it IP68 (max. 4 metres depth).

Completely waterproof junction box with 2, 3 or 4 cable units with a built-in screw terminal block. The box is perfect for outdoor installations on your house, car, boat and truck.

The lid is screwed on with the included screws and the cables are fastened in the cable glands. Note that the cable glands have different size cables that fit. The glands are for 4-8mm cables.

There are seals on all openings, making it IP68 (max. 4 metres depth).

The terminal block fits 0,5 - 2,5mm<sup>2</sup> wires and it has a max. rating of 24A and 450VAC.

The inner dimensions are 50 x 34 x 30 for the 2-way model, and 70 x 70 x 30 for the 3-way model. and 70 x 56 x 30 for 4-way model.