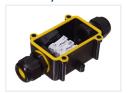

it IP68 (max. 4 metres depth).



Completely waterproof junction box with 2, 3 or 4 cable units with a built-in screw terminal block. The box is perfect for outdoor installations on your house, car, boat and truck.

The lid is screwed on with the included screws and the cables are fastened in the cable glands. Note that the cable glands have different size cables that fit. The glands are for 4-8mm cables.

There are seals on all openings, making it IP68 (max. 4 metres depth).

The terminal block fits 0,5 - 2,5mm<sup>2</sup> wires and it has a max. rating of 24A and 450VAC.

The inner dimensions are 50 x 34 x 30 for the 2-way model, and 70 x 70 x 30 for the 3-way model. and 70 x 56 x 30 for 4-way model.

# matronics.

Buy online at www.matronics.eu/606670

### Product overview

#### 2-way



SKU 606670 Dimensions: 37 x 122 x 57mm

#### 3-way



SKU 606671

#### 4-way



SKU 606672 Dimensions: 37 x 125 x 93mm