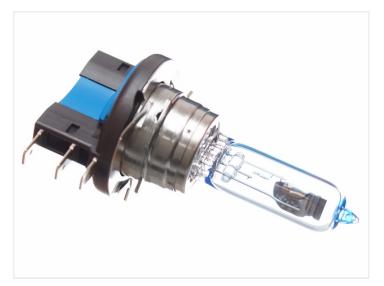

### HI5 I2V Osram Cool Blue Intense I5/55W, 2 pack

A bright H15 bulbs in Osrams Cool Blue Intense series that is more blue than the standard ones and is +20% brighter.

A bright H15 bulbs in Osrams Cool Blue Intense series that is more blue than the standard ones and is +20% brighter. The price is for a set, 2 pcs.

# HI5 I2V Osram Cool Blue Intense I5/55W, 2 pack

SKU 129729 Dimensions: Ø13 x 79mm