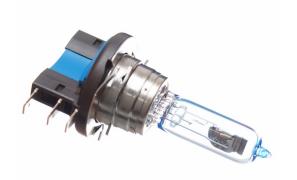

### HI5 I2V Osram Cool Blue Intense I5/55W, 2 pack

A bright H15 bulbs in Osrams Cool Blue Intense series that is more blue than the standard ones and is +20% brighter.

A bright H15 bulbs in Osrams Cool Blue Intense series that is more blue than the standard ones and is +20% brighter. The price is for a set, 2 pcs.

# HI5 I2V Osram Cool Blue Intense I5/55W, 2 pack

SKU 129729 Dimensions: Ø13 x 79mm