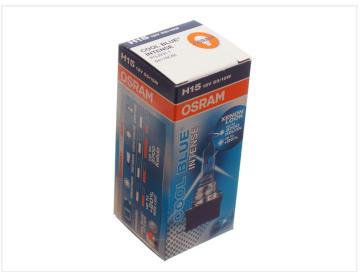

### HI5 I2V Osram Cool Blue Intense I5/55W, 2 pack

A bright H15 bulbs in Osrams Cool Blue Intense series that is more blue than the standard ones and is +20% brighter.

A bright H15 bulbs in Osrams Cool Blue Intense series that is more blue than the standard ones and is +20% brighter. The price is for a set, 2 pcs.

The bulbs are ECE approved, so you can use these on the road with no problems.

Osram reference: 64176CBI

# HI5 I2V Osram Cool Blue Intense I5/55W, 2 pack

SKU 129729 Dimensions: Ø13 x 79mm