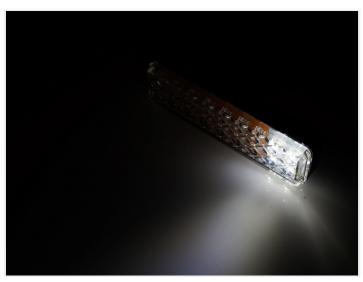

## LED Position and Indicator Lamp

A nice LED lamp with a built-in position and indicator light for mounting on the front of your car and truck. ECE approved, a 5-years waranty.

A nice LED lamp with a built-in position and indicator light for mounting on the front of your car and truck. The lamp is multi-volt, so it can be connected to both 12V and 24V.

The lamp has a solid construction and is protected against impacts and vibrations. It is also completely waterproof and can be completely immersed in water. Because of this, the manufacturer issues a 5-years waranty.

The lamp is ECE and EMC approved.

Reference: 135AWM