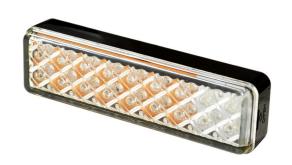

## LED Position and Indicator Lamp

A nice LED lamp with a built-in position and indicator light for mounting on the front of your car and truck. ECE approved, a 5-years waranty.

A nice LED lamp with a built-in position and indicator light for mounting on the front of your car and truck. The lamp is multi-volt, so it can be connected to both 12V and 24V.

### LED Position and Indicator Lamp

SKU 24608500 Dimensions: 24 x 38 x 135mm