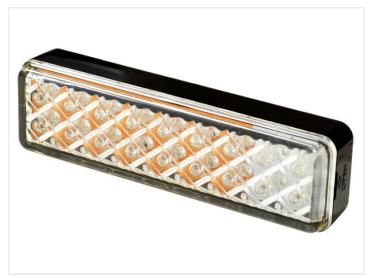

## LED Position and Indicator Lamp

A nice LED lamp with a built-in position and indicator light for mounting on the front of your car and truck. ECE approved, a 5-years waranty.

A nice LED lamp with a built-in position and indicator light for mounting on the front of your car and truck. The lamp is multi-volt, so it can be connected to both 12V and 24V.

### LED Position and Indicator Lamp

SKU 24608500 Dimensions: 24 x 38 x 135mm