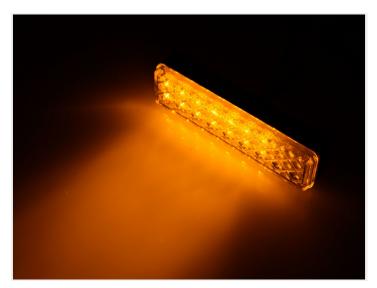

## LED Position and Indicator Lamp

A nice LED lamp with a built-in position and indicator light for mounting on the front of your car and truck. ECE approved, a 5-years waranty.

A nice LED lamp with a built-in position and indicator light for mounting on the front of your car and truck. The lamp is multi-volt, so it can be connected to both 12V and 24V.

The lamp has a solid construction and is protected against impacts and vibrations. It is also completely waterproof and can be completely immersed in water. Because of this, the manufacturer issues a 5-years waranty.

The lamp is ECE and EMC approved.

Reference: 135AWM