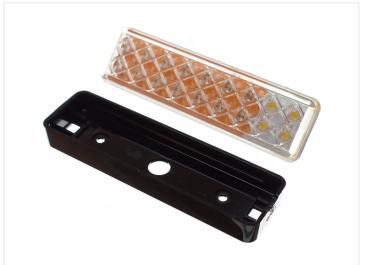

The lamp has a solid construction and is protected against impacts and vibrations. It is also completely waterproof and can be completely immersed in water. Because of this, the manufacturer issues a 5-years waranty.

### LED Position and Indicator Lamp

SKU 24608500 Dimensions: 24 x 38 x 135mm