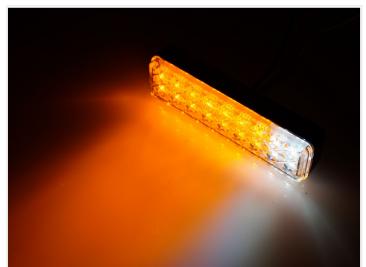

## LED Position and Indicator Lamp

A nice LED lamp with a built-in position and indicator light for mounting on the front of your car and truck. ECE approved, a 5-years waranty.

A nice LED lamp with a built-in position and indicator light for mounting on the front of your car and truck. The lamp is multi-volt, so it can be connected to both 12V and 24V.

The lamp has a solid construction and is protected against impacts and vibrations. It is also completely waterproof and can be completely immersed in water. Because of this, the manufacturer issues a 5-years waranty.

The lamp is ECE and EMC approved.

Reference: 135AWM