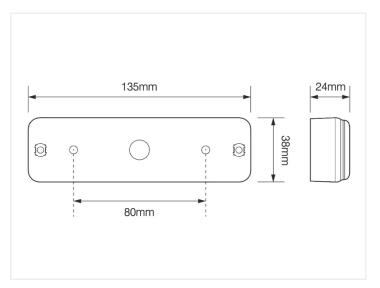

mounting on the front of your car and truck. ECE approved, a 5-years waranty.



A nice LED lamp with a built-in position and indicator light for mounting on the front of your car and truck. The lamp is multi-volt, so it can be connected to both 12V and 24V.

The lamp has a solid construction and is protected against impacts and vibrations. It is also completely waterproof and can be completely immersed in water. Because of this, the manufacturer issues a 5-years waranty.

The lamp is ECE and EMC approved.

Reference: 135AWM

# matronics.11

Buy online at www.matronics.eu/24608500

#### **Specifications**

Voltage 12V / 24V Cable 40cm Current (13,8V) 0,29A

#### Product overview

### LED Position and Indicator Lamp



SKU 24608500 Dimensions: 24 x 38 x 135mm

# Product pictures