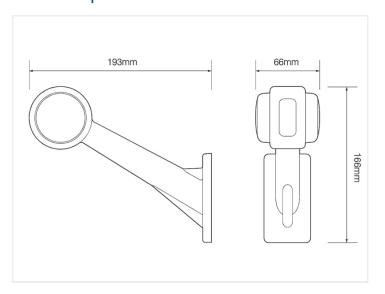

#### Without side marker, Left

SKU 24608320 Dimensions: 66 x 166 x 193mm

#### Without side marker, Right

SKU 24608321 Dimensions: 66 x 166 x 193mm

#### With side marker, Left

SKU 24608322 Dimensions: 66 x 166 x 193mm

## With side marker, Right

SKU 24608323 Dimensions: 66 x 166 x 193mm