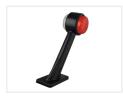

turdy long stalker lamp with a flexible arm, intended for marking with red and white position light and models with a built-in yellow sidemarking. Note that you have to choose left and/or right model when ordering.

They are built very sturdy, as they are designed for hard use on work vechicles. They are completely waterproof and can be immersed in water (IP67). The long flexible arm makes them very resistant against impacts and vibrations.

As they are multi-volt, the lamps can be connected to both 12V and 24V.

They are ECE-approved and EMC approved and have a 5-years waranty.

# matronics.

Buy online at www.matronics.eu/24608320

#### **Specifications**

Voltage 12V / 24V Cable 20cm

Current (13,8V) 0,04A - 0,09A with side marker

#### Product overview

#### Without side marker, Left



SKU 24608320 Dimensions: 66 x 166 x 193mm

#### Without side marker, Right



SKU 24608321 Dimensions: 66 x 166 x 193mm

#### With side marker, Left



SKU 24608322 Dimensions: 66 x 166 x 193mm

## With side marker, Right



SKU 24608323 Dimensions: 66 x 166 x 193mm

# Product pictures