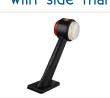

#### With side marker, Left

SKU 24608322 Dimensions: 66 x 166 x 193mm

## With side marker, Right

SKU 24608323 Dimensions: 66 x 166 x 193mm