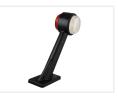

white position light and models with a built-in yellow sidemarking. Note that you have to choose left and/or right model when ordering.

They are built very sturdy, as they are designed for hard use on work vechicles. They are completely waterproof and can be immersed in water (IP67). The long flexible arm makes them very resistant against impacts and vibrations.

As they are multi-volt, the lamps can be connected to both 12V and 24V.

They are ECE-approved and EMC approved and have a 5-years waranty.

# matronics.

Buy online at www.matronics.eu/24608320

#### **Specifications**

Voltage 12V / 24V Cable 20cm

Current (13,8V) 0,04A - 0,09A with side marker

#### Product overview

#### Without side marker, Left



SKU 24608320 Dimensions: 66 x 166 x 193mm

#### Without side marker, Right



SKU 24608321 Dimensions: 66 x 166 x 193mm

#### With side marker, Left



SKU 24608322 Dimensions: 66 x 166 x 193mm

## With side marker, Right



SKU 24608323 Dimensions: 66 x 166 x 193mm

# Product pictures