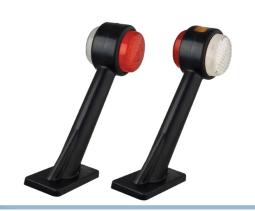

### Long LED Stalker Lamp

A sturdy long stalker lamp with a flexible arm, designer for hard use on work vechicles. ECE-approved and a 5-years waranty, 12V and 24V.

A sturdy long stalker lamp with a flexible arm, intended for marking with red and white position light and models with a built-in yellow sidemarking. Note that you have to choose left and/or right model when ordering.

They are built very sturdy, as they are designed for hard use on work vechicles. They are completely waterproof and can be immersed in water (IP67). The long flexible arm makes them very resistant against impacts and vibrations.

#### Product overview