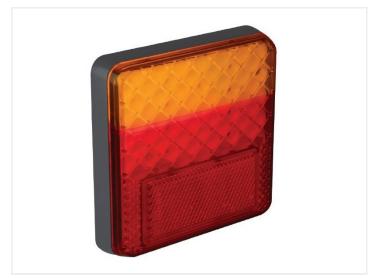

### LED mini combination lamp 12 - 24V

A tail, a brake, an indicator lamp for 12V and 24V. A completely waterproof and sturdy design. A lifetime warranty

A nice and simple combination tail lamp for 12V and 24V that only has measurement of  $10 \times 10$ cm. The lamp has a tail light, a brake light, an indicator light and a built-in reflector.

With the plug on the back you can connect a matching LED license plate lamp. Look under accessories on this page.

A completely waterproof and sturdy design that allows the lamp to be completely immersed in water. The electronics are potted, which means they are protected against vibrations, impacts and heat. The glas is very durable and built to last, when mounted on commercial vehicles.

It has been thoroughly tested, which is the reason for the manufacturer issuing a lifetime waranty on the lamp.

The lamp is ECE and EMC approved.

Reference: 100ARME

• WHITE: FRAME / -

BROWN: DRIVING LIGHTS