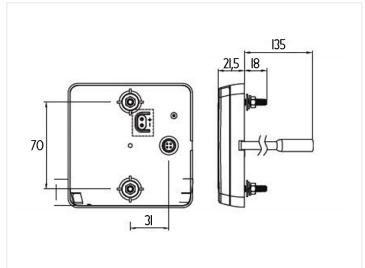

ries on this page.

A completely waterproof and sturdy design that allows the lamp to be completely immersed in water. The electronics are potted, which means they are protected against vibrations, impacts and heat. The glas is very durable and built to last, when mounted on commercial vehicles.

It has been thoroughly tested, which is the reason for the manufacturer issuing a lifetime waranty on the lamp.

The lamp is ECE and EMC approved.

Reference: 100ARME

• WHITE: FRAME / -

BROWN: DRIVING LIGHTS

• RED: BREAK LIGHTS

YELLOW: INDICATOR LIGHTS

## matronics.

Buy online at www.matronics.eu/24608170

#### **Specifications**

Voltage 12V / 24V Current (13,8V) 0,23A

#### Product overview

#### 40cm cable



SKU 24608170 Cable: 40cm

Dimensions: 21.5 x 100 x 100mm

# Product pictures