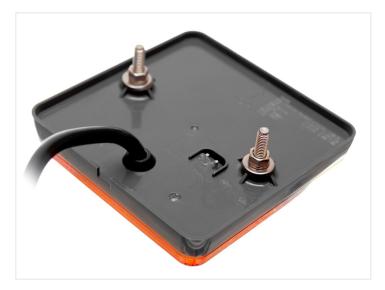

### LED mini combination lamp 12 - 24V

A tail, a brake, an indicator lamp for 12V and 24V. A completely waterproof and sturdy design. A lifetime warranty

A nice and simple combination tail lamp for 12V and 24V that only has measurement of  $10 \times 10$ cm. The lamp has a tail light, a brake light, an indicator light and a built-in reflector.

With the plug on the back you can connect a matching LED license plate lamp. Look under accessories on this page.

A completely waterproof and sturdy design that allows the lamp to be completely immersed in water. The electronics are potted, which means they are protected against vibrations, impacts and heat. The glas is very durable and built to last, when mounted on commercial vehicles.

#### 40cm cable

SKU 24608170 Cable: 40cm

Dimensions: 21.5 x 100 x 100mm