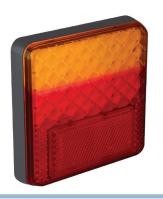

### LED mini combination lamp 12 - 24V

A tail, a brake, an indicator lamp for 12V and 24V. A completely waterproof and sturdy design. A lifetime warranty

A nice and simple combination tail lamp for 12V and 24V that only has measurement of  $10 \times 10$ cm. The lamp has a tail light, a brake light, an indicator light and a built-in reflector.

With the plug on the back you can connect a matching LED license plate lamp. Look under accessories on this page.

A completely waterproof and sturdy design that allows the lamp to be completely immersed in water. The electronics are potted, which means they are protected against vibrations, impacts and heat. The glas is very durable and built to last, when mounted on commercial vehicles.

It has been thoroughly tested, which is the reason for the manufacturer issuing a lifetime waranty on the lamp.

The lamp is ECE and EMC approved.

Reference: 100ARME

• WHITE: FRAME / -

BROWN: DRIVING LIGHTS